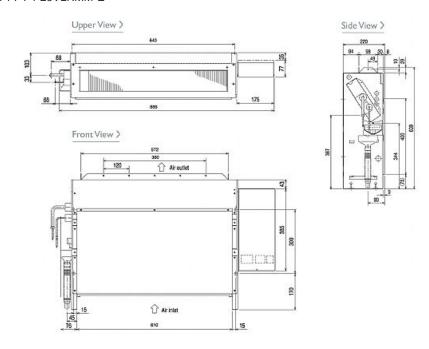

#### Dimension

### Product Details

| PFFY-P25VLRMM-E                        |                |
|----------------------------------------|----------------|
| Capacity (kW):                         |                |
| Heating (Nominal)                      | 3.2            |
| Cooling (Nominal)                      | 2.8            |
| Heating (UK)                           | 3.0            |
| Cooling (UK)                           | 2.5            |
| R410A High Sensible Cooling (UK)       | 2.0            |
| SHF R410A (UK)                         | 0.76           |
| SHF High Sensible R410A (UK)           | 0.8            |
| Power Input (kW) Heating (Nominal)     | 0.04           |
| Power Input (kW) Cooling (Nominal)     | 0.04           |
| Airflow(m3/min) - Lo-Mi1-Mi2           | 4.5-5.5-6.5    |
| External Static Pressure Pa - Lo-Mi-Hi | 20-40-60       |
| Noise (dBA) - Lo-Mi1-Mi2               | 31-36-40       |
| Width - mm                             | 886            |
| Depth - mm                             | 220            |
| Height - mm                            | 639            |
| Weight - kg                            | 18.5           |
| Electrical Supply                      | 220-240v, 50Hz |
| Phase                                  | Single         |
| Mains Cable No. Cores                  | 3              |
| Running Current (A) - Heating          | 0.34           |
| Running Current (A) - Cooling          | 0.34           |
| Fuse Rating (BS88) - HRC (A)           | 6              |