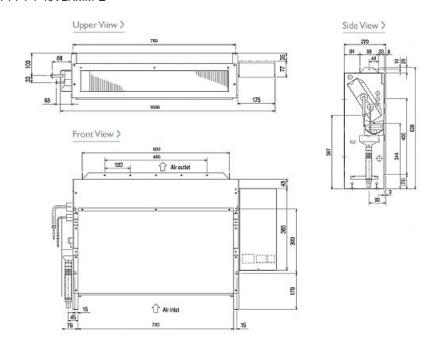

#### Dimension

### **Product Details**

| PFFY-P40VLRMM-E                        |                |
|----------------------------------------|----------------|
| Capacity (kW):                         |                |
| Heating (Nominal)                      | 5.0            |
| Cooling (Nominal)                      | 4.5            |
| Heating (UK)                           | 4.6            |
| Cooling (UK)                           | 4.0            |
| R410A High Sensible Cooling (UK)       | 3.3            |
| SHF R410A (UK)                         | 0.75           |
| SHF High Sensible R410A (UK)           | 0.79           |
| Power Input (kW) Heating (Nominal)     | 0.05           |
| Power Input (kW) Cooling (Nominal)     | 0.05           |
| Airflow(m3/min) - Lo-Mi-Hi             | 8-9.5-11       |
| External Static Pressure Pa - Lo-Mi-Hi | 20-40-60       |
| Noise (dBA) - Lo-Mi-Hi                 | 30-36-40       |
| Width - mm                             | 1006           |
| Depth - mm                             | 220            |
| Height - mm                            | 639            |
| Weight - kg                            | 21             |
| Electrical Supply                      | 220-240v, 50Hz |
| Phase                                  | Single         |
| Mains Cable No. Cores                  | 3              |
| Running Current (A) - Heating          | 0.43           |
| Running Current (A) - Cooling          | 0.43           |
| Fuse Rating (BS88) - HRC (A)           | 6              |