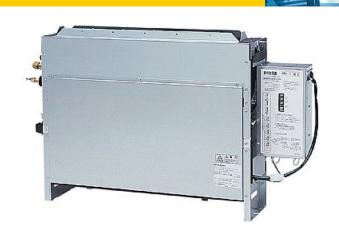

# PFFY-P40VLRMM-E

Indoor Unit

Floor Standing Concealed



- 3 Static Pressure settings (20/40/60Pa) ideal for ducting in the perimeter zone
- Concealed unit for hidden installation, ideal for hotels
- Reduced noise levels compared to PFFY-P-VLRM-E version
- Cooling operation set temperature can be set down to 14°C db when used with R410A



Pictures not to scale

### **Product Details**

| PFFY-P40VLRMM-E                        |                |
|----------------------------------------|----------------|
| Capacity (kW):                         |                |
| Heating (Nominal)                      | 5.0            |
| Cooling (Nominal)                      | 4.5            |
| Heating (UK)                           | 4.6            |
| Cooling (UK)                           | 4.0            |
| R410A High Sensible Cooling (UK)       | 3.3            |
| SHF R410A (UK)                         | 0.75           |
| SHF High Sensible R410A (UK)           | 0.79           |
| Power Input (kW) Heating (Nominal)     | 0.05           |
| Power Input (kW) Cooling (Nominal)     | 0.05           |
| Airflow(m3/min) - Lo-Mi-Hi