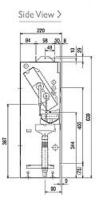

n) - Lo-Mi-Hi             | 10-12-14       |
| External Static Pressure Pa - Lo-Mi-Hi | 20-40-60       |
| Noise (dBA) - Lo-Mi-Hi                 | 32-37-41       |
| Width - mm                             | 1246           |
| Depth - mm                             | 220            |
| Height - mm                            | 639            |
| Weight - kg                            | 25             |
| Electrical Supply                      | 220-240v, 50Hz |
| Phase                                  | Single         |
| Mains Cable No. Cores                  | 3              |
| Running Current (A) - Heating          | 0.48           |
| Running Current (A) - Cooling          | 0.48           |
| Fuse Rating (BS88) - HRC (A)           | 6              |

## Dimensions

PFFY-P50VLRMM-E







## Telephone: 01707 282880

Email: air.conditioning@meuk.mee.com Website: http://www.mitsubishielectric.co.uk/aircon

Mitsubishi Electric reserves the right to make any variation in technical specification to the equipment described, or to withdraw or replace products without prior notification or public announcement.