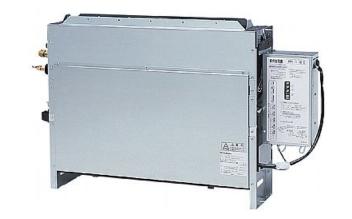

## **PFFY-P50VLRMM-E**

Indoor Unit

Floor Standing Concealed

A compact concealed unit providing simple, effective air conditioning in perimeter zones. The unit is easy to install and at only 220mm deep offers an unobtrusive method of delivering highly efficient air-conditioning performance.

- 3 Static Pressure settings (20/40/60Pa) ideal for ducting in the perimeter zone
- Concealed unit for hidden installation, ideal for hotels
- Reduced noise levels compared to PFFY-P-VLRM-E version
- Cooling operation set temperature can be set down to 14°C db when used with R410A