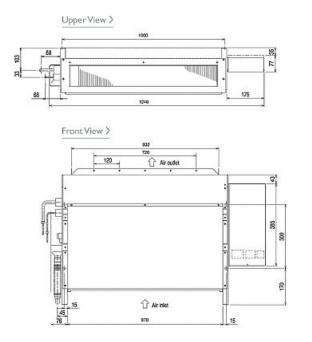

min) - Lo-Mi-Hi             | 10-12-14       |
| External Static Pressure Pa - Lo-Mi-Hi | 20-40-60       |
| Noise (dBA) - Lo-Mi-Hi                 | 32-37-41       |
| Width - mm                             | 1246           |
| Depth - mm                             | 220            |
| Height - mm                            | 639            |
| Weight - kg                            | 25             |
| Electrical Supply                      | 220-240v, 50Hz |
| Phase                                  | Single         |
| Mains Cable No. Cores                  | 3              |
| Running Current (A) - Heating          | 0.48           |
| Running Current (A) - Cooling          | 0.48           |
| Fuse Rating (BS88) - HRC (A)           | 6              |

## Dimensions

PFFY-P50VLRMM-E







## Telephone: 01707 282880

Email: air.conditioning@meuk.mee.com Website: http://www.mitsubishielectric.co.uk/aircon

Mitsubishi Electric reserves the right to make any variation in technical specification to the equipment described, or to withdraw or replace products without prior notification or public announcement.