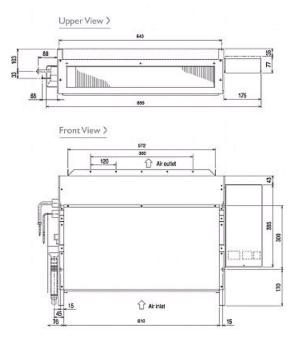

Pictures not to scale

| PFFY-P20VLRMM-E                        |                |
|----------------------------------------|----------------|
| Capacity (kW):                         |                |
| Heating (Nominal)                      | 2.5            |
| Cooling (Nominal)                      | 2.2            |
| Heating (UK)                           | 2.3            |
| Cooling (UK)                           | 2.0            |
| R410A High Sensible Cooling (UK)       | 1.6            |
| SHF R410A (UK)                         | 0.8            |
| SHF High Sensible R410A (UK)           | 0.88           |
| Power Input (kW) Heating (Nominal)     | 0.04           |
| Power Input (kW) Cooling (Nominal)     | 0.04           |
| Airflow(m3/min) - Lo-Mi-Hi             | 4.5-5.5-6.5    |
| External Static Pressure Pa - Lo-Mi-Hi | 20-40-60       |
| Noise (dBA) - Lo-Mi-Hi                 | 31-36-40       |
| Width - mm                             | 886            |
| Depth - mm                             | 220            |
| Height - mm                            | 639            |
| Weight - kg                            | 18.5           |
| Electrical Supply                      | 220-240v, 50Hz |
| Phase                                  | Single         |
| Mains Cable No. Cores                  | 3              |
| Running Current (A) - Heating          | 0.34           |
| Running Current (A) - Cooling          | 0.34           |
| Fuse Rating (BS88) - HRC (A)           | 6              |