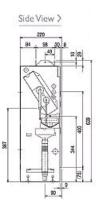

Pictures not to scale

| PFFY-P20VLRMM-E                        |                |
|----------------------------------------|----------------|
| Capacity (kW):                         |                |
| Heating (Nominal)                      | 2.5            |
| Cooling (Nominal)                      | 2.2            |
| Heating (UK)                           | 2.3            |
| Cooling (UK)                           | 2.0            |
| R410A High Sensible Cooling (UK)       | 1.6            |
| SHF R410A (UK)                         | 0.8            |
| SHF High Sensible R410A (UK)           | 0.88           |
| Power Input (kW) Heating (Nominal)     | 0.04           |
| Power Input (kW) Cooling (Nominal)     | 0.04           |
| Airflow(m3/min) - Lo-Mi-Hi             | 4.5-5.5-6.5    |
| External Static Pressure Pa - Lo-Mi-Hi | 20-40-60       |
| Noise (dBA) - Lo-Mi-Hi                 | 31-36-40       |
| Width - mm                             | 886            |
| Depth - mm                             | 220            |
| Height - mm                            | 639            |
| Weight - kg                            | 18.5           |
| Electrical Supply                      | 220-240v, 50Hz |
| Phase                                  | Single         |
| Mains Cable No. Cores                  | 3              |
| Running Current (A) - Heating          | 0.34           |
| Running Current (A) - Cooling          | 0.34           |
| Fuse Rating (BS88) - HRC (A)           | 6              |