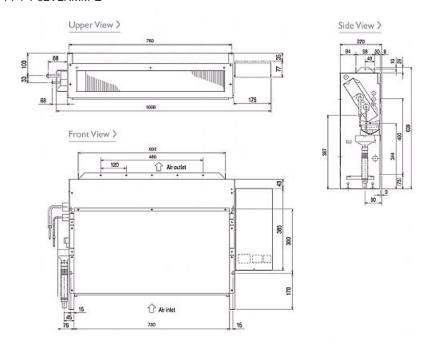

#### Dimension

### **Product Details**

| PFFY-P32VLRMM-E                        |                |
|----------------------------------------|----------------|
| Capacity (kW):                         |                |
| Heating (Nominal)                      | 4.0            |
| Cooling (Nominal)                      | 3.6            |
| Heating (UK)                           | 3.7            |
| Cooling (UK)                           | 3.2            |
| R410A High Sensible Cooling (UK)       | 2.6            |
| SHF R410A (UK)                         | 0.75           |
| SHF High Sensible R410A (UK)           | 0.81           |
| Power Input (kW) Heating (Nominal)     | 0.04           |
| Power Input (kW) Cooling (Nominal)     | 0.04           |
| Airflow(m3/min) - Lo-Mi-Hi             | 6.5-7.5-9      |
| External Static Pressure Pa - Lo-Mi-Hi | 20-40-60       |
| Noise (dBA) - Lo-Mi-Hi                 | 27-32-37       |
| Width - mm                             | 1006           |
| Depth - mm                             | 220            |
| Height - mm                            | 639            |
| Weight - kg                            | 20             |
| Electrical Supply                      | 220-240v, 50Hz |
| Phase                                  | Single         |
| Mains Cable No. Cores                  | 3              |
| Running Current (A) - Heating          | 0.38           |
| Running Current (A) - Cooling          | 0.38           |
| Fuse Rating (BS88) - HRC (A)           | 6              |