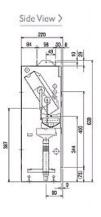

## Dimensions

PFFY-P63VLRMM-E

## **Product Details**

| PFFY-P63VLRMM-E                        |                |
|----------------------------------------|----------------|
| Capacity (kW):                         |                |
| Heating (Nominal)                      | 8.0            |
| Cooling (Nominal)                      | 7.1            |
| Heating (UK)                           | 7.4            |
| Cooling (UK)                           | 6.3            |
| R410A High Sensible Cooling (UK)       | 5.2            |
| SHF R410A (UK)                         | 0.73           |
| SHF High Sensible R410A (UK)           | 0.79           |
| Power Input (kW) Heating (Nominal)     | 0.07           |
| Power Input (kW) Cooling (Nominal)     | 0.07           |
| Airflow(m3/min) - Lo-Mi-Hi             | 11-13-15.5     |
| External Static Pressure Pa - Lo-Mi-Hi | 20-40-60       |
| Noise (dBA) - Lo-Mi-Hi                 | 35-40-44       |
| Width - mm                             | 1246           |
| Depth - mm                             | 220            |
| Height - mm                            | 639            |
| Weight - kg                            | 27             |
| Electrical Supply                      | 220-240v, 50Hz |
| Phase                                  | Single         |
| Mains Cable No. Cores                  | 3              |
| Running Current (A) - Heating          | 0.59           |
| Running Current (A) - Cooling          | 0.59           |
| Fuse Rating (BS88) - HRC (A)           | 6              |