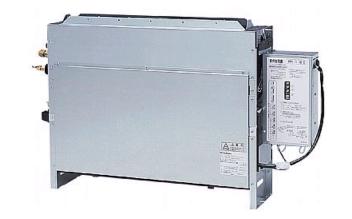

## **PFFY-P63VLRMM-E**

Indoor Unit

Floor Standing Concealed

A compact concealed unit providing simple, effective air conditioning in perimeter zones. The unit is easy to install and at only 220mm deep offers an unobtrusive method of delivering highly efficient air-conditioning performance.

- 3 Static Pressure settings (20/40/60Pa) ideal for ducting in the perimeter zone
- Concealed unit for hidden installation, ideal for hotels
- Reduced noise levels compared to PFFY-P-VLRM-E version
- Cooling operation set temperature can be set down to 14°C db when used with R410A