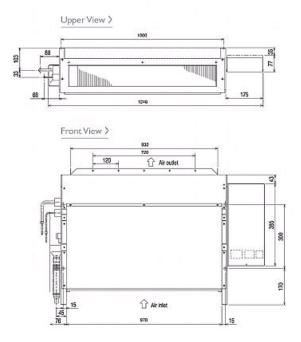

## Dimensions

PFFY-P63VLRMM-E

## **Product Details**

| PFFY-P63VLRMM-E                        |                |
|----------------------------------------|----------------|
| Capacity (kW):                         |                |
| Heating (Nominal)                      | 8.0            |
| Cooling (Nominal)                      | 7.1            |
| Heating (UK)                           | 7.4            |
| Cooling (UK)                           | 6.3            |
| R410A High Sensible Cooling (UK)       | 5.2            |
| SHF R410A (UK)                         | 0.73           |
| SHF High Sensible R410A (UK)           | 0.79           |
| Power Input (kW) Heating (Nominal)     | 0.07           |
| Power Input (kW) Cooling (Nominal)     | 0.07           |
| Airflow(m3/min) - Lo-Mi-Hi             | 11-13-15.5     |
| External Static Pressure Pa - Lo-Mi-Hi | 20-40-60       |
| Noise (dBA) - Lo-Mi-Hi                 | 35-40-44       |
| Width - mm                             | 1246           |
| Depth - mm                             | 220            |
| Height - mm                            | 639            |
| Weight - kg                            | 27             |
| Electrical Supply                      | 220-240v, 50Hz |
| Phase                                  | Single         |
| Mains Cable No. Cores                  | 3              |
| Running Current (A) - Heating          | 0.59           |
| Running Current (A) - Cooling          | 0.59           |
| Fuse Rating (BS88) - HRC (A)           | 6              |