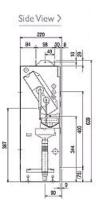

#### Dimensions

#### PFFY-P20VLRMM-E

### **Product Details**

| PFFY-P20VLRMM-E                        |                |
|----------------------------------------|----------------|
| Capacity (kW):                         |                |
| Heating (Nominal)                      | 2.5            |
| Cooling (Nominal)                      | 2.2            |
| Heating (UK)                           | 2.5            |
| Cooling (UK)                           | 2.1            |
| R410A High Sensible Cooling (UK)       | 1.6            |
| SHF R410A (UK)                         | 0.81           |
| SHF High Sensible R410A (UK)           | 0.88           |
| Power Input (kW) Heating (Nominal)     | 0.04           |
| Power Input (kW) Cooling (Nominal)     | 0.04           |
| Airflow(m3/min) - Lo-Mi-Hi             | 4.5-5.5-6.5    |
| External Static Pressure Pa - Lo-Mi-Hi | 20-40-60       |
| Noise (dBA) - Lo-Mi-Hi                 | 31-36-40       |
| Width - mm                             | 886            |
| Depth - mm                             | 220            |
| Height - mm                            | 639            |
| Weight - kg                            | 18.5           |
| Electrical Supply                      | 220-240v, 50Hz |
| Phase                                  | Single         |
| Mains Cable No. Cores                  | 3              |
| Running Current (A) - Heating          | 0.34           |
| Running Current (A) - Cooling          | 0.34           |
| Fuse Rating (BS88) - HRC (A)           | 6              |