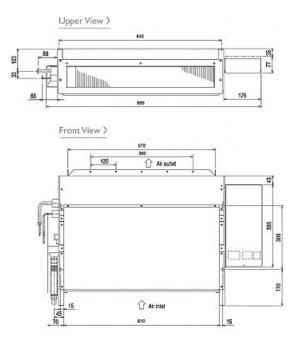

#### Dimensions

#### PFFY-P20VLRMM-E

### **Product Details**

| PFFY-P20VLRMM-E                        |                |
|----------------------------------------|----------------|
| Capacity (kW):                         |                |
| Heating (Nominal)                      | 2.5            |
| Cooling (Nominal)                      | 2.2            |
| Heating (UK)                           | 2.5            |
| Cooling (UK)                           | 2.1            |
| R410A High Sensible Cooling (UK)       | 1.6            |
| SHF R410A (UK)                         | 0.81           |
| SHF High Sensible R410A (UK)           | 0.88           |
| Power Input (kW) Heating (Nominal)     | 0.04           |
| Power Input (kW) Cooling (Nominal)     | 0.04           |
| Airflow(m3/min) - Lo-Mi-Hi             | 4.5-5.5-6.5    |
| External Static Pressure Pa - Lo-Mi-Hi | 20-40-60       |
| Noise (dBA) - Lo-Mi-Hi                 | 31-36-40       |
| Width - mm                             | 886            |
| Depth - mm                             | 220            |
| Height - mm                            | 639            |
| Weight - kg                            | 18.5           |
| Electrical Supply                      | 220-240v, 50Hz |
| Phase                                  | Single         |
| Mains Cable No. Cores                  | 3              |
| Running Current (A) - Heating          | 0.34           |
| Running Current (A) - Cooling          | 0.34           |
| Fuse Rating (BS88) - HRC (A)           | 6              |