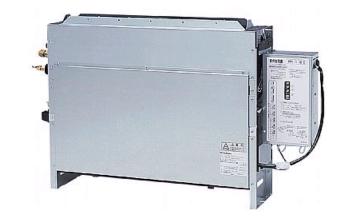

# **PFFY-P20VLRMM-E**

Indoor Unit

Floor Standing Concealed

A compact concealed unit providing simple, effective air conditioning in perimeter zones. The unit is easy to install and at only 220mm deep offers an unobtrusive method of delivering highly efficient air-conditioning performance.

Pictures not to scale