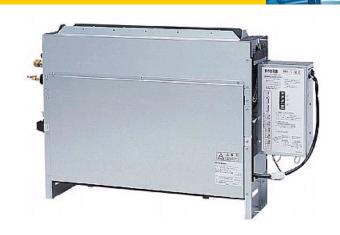

## PFFY-P25VLRMM-E

Indoor Unit

Floor Standing Concealed

- 3 Static Pressure settings (20/40/60Pa) ideal for ducting in the perimeter zone
- Concealed unit for hidden installation, ideal for hotels
- Reduced noise levels compared to PFFY-P-VLRM-E version
- Cooling operation set temperature can be set down to 14°C db when used with R410A

## **Product Details**

| PFFY-P25VLRMM-E                        |                |
|----------------------------------------|----------------|
| Capacity (kW):                         |                |
| Heating (Nominal)                      | 3.2            |
| Cooling (Nominal)                      | 2.8            |
| Heating (UK)                           | 3.2            |
| Cooling (UK)                           | 2.7            |
| R410A High Sensible Cooling (UK)       | 2.0            |
| SHF R410A (UK)                         | 0.7            |
| SHF High Sensible R410A (UK)           | 0.8            |
| Power Input (kW) Heating (Nominal)     | 0.04           |
| Power Input (kW) Cooling (Nominal)     | 0.04           |
| Airflow(m3/min) - Lo-Mi1-Mi2           | 4.5-5.5-6.5    |
| External Static Pressure Pa - Lo-Mi-Hi | 20-40-60       |
| Noise (dBA) - Lo-Mi1-Mi2               | 31-36-40       |
| Width - mm                             | 886            |
| Depth - mm                             | 220            |
| Height - mm                            | 639            |
| Weight - kg                            | 18.5           |
| Electrical Supply                      | 220-240v, 50Hz |
| Phase                                  | Single         |
| Mains Cable No. Cores                  | 3              |
| Running Current (A) - Heating          | 0.34           |
| Running Current (A) - Cooling          | 0.34           |
| Fuse Rating (BS88) - HRC (A)           | 6              |