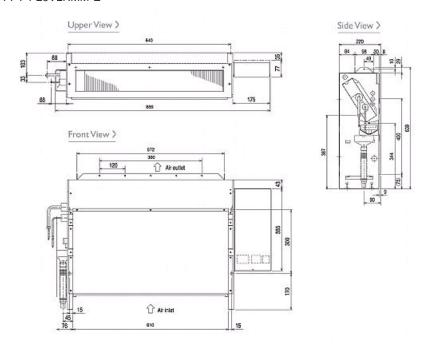

## Dimensions

## **Product Details**

| PFFY-P25VLRMM-E                        |                |
|----------------------------------------|----------------|
| Capacity (kW):                         |                |
| Heating (Nominal)                      | 3.2            |
| Cooling (Nominal)                      | 2.8            |
| Heating (UK)                           | 3.2            |
| Cooling (UK)                           | 2.7            |
| R410A High Sensible Cooling (UK)       | 2.0            |
| SHF R410A (UK)                         | 0.7            |
| SHF High Sensible R410A (UK)           | 0.8            |
| Power Input (kW) Heating (Nominal)     | 0.04           |
| Power Input (kW) Cooling (Nominal)     | 0.04           |
| Airflow(m3/min) - Lo-Mi1-Mi2           | 4.5-5.5-6.5    |
| External Static Pressure Pa - Lo-Mi-Hi | 20-40-60       |
| Noise (dBA) - Lo-Mi1-Mi2               | 31-36-40       |
| Width - mm                             | 886            |
| Depth - mm                             | 220            |
| Height - mm                            | 639            |
| Weight - kg                            | 18.5           |
| Electrical Supply                      | 220-240v, 50Hz |
| Phase                                  | Single         |
| Mains Cable No. Cores                  | 3              |
| Running Current (A) - Heating          | 0.34           |
| Running Current (A) - Cooling          | 0.34           |
| Fuse Rating (BS88) - HRC (A)           | 6              |