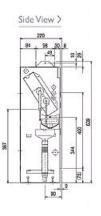

#### Dimensions

#### PFFY-P32VLRMM-E

### **Product Details**

| PFFY-P32VLRMM-E                        |                |
|----------------------------------------|----------------|
| Capacity (kW):                         |                |
| Heating (Nominal)                      | 4.0            |
| Cooling (Nominal)                      | 3.6            |
| Heating (UK)                           | 4.0            |
| Cooling (UK)                           | 3.4            |
| R410A High Sensible Cooling (UK)       | 2.6            |
| SHF R410A (UK)                         | 0.74           |
| SHF High Sensible R410A (UK)           | 0.81           |
| Power Input (kW) Heating (Nominal)     | 0.04           |
| Power Input (kW) Cooling (Nominal)     | 0.04           |
| Airflow(m3/min) - Lo-Mi-Hi             | 6.5-7.5-9      |
| External Static Pressure Pa - Lo-Mi-Hi | 20-40-60       |
| Noise (dBA) - Lo-Mi-Hi                 | 27-32-37       |
| Width - mm                             | 1006           |
| Depth - mm                             | 220            |
| Height - mm                            | 639            |
| Weight - kg                            | 20             |
| Electrical Supply                      | 220-240v, 50Hz |
| Phase                                  | Single         |
| Mains Cable No. Cores                  | 3              |
| Running Current (A) - Heating          | 0.38           |
| Running Current (A) - Cooling          | 0.38           |
| Fuse Rating (BS88) - HRC (A)           | 6              |