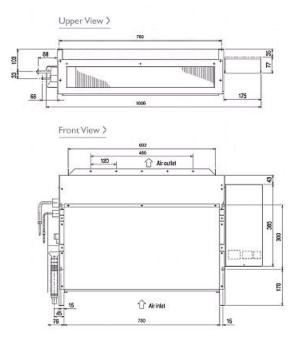

#### Dimensions

#### PFFY-P32VLRMM-E

### **Product Details**

| PFFY-P32VLRMM-E                        |                |
|----------------------------------------|----------------|
| Capacity (kW):                         |                |
| Heating (Nominal)                      | 4.0            |
| Cooling (Nominal)                      | 3.6            |
| Heating (UK)                           | 4.0            |
| Cooling (UK)                           | 3.4            |
| R410A High Sensible Cooling (UK)       | 2.6            |
| SHF R410A (UK)                         | 0.74           |
| SHF High Sensible R410A (UK)           | 0.81           |
| Power Input (kW) Heating (Nominal)     | 0.04           |
| Power Input (kW) Cooling (Nominal)     | 0.04           |
| Airflow(m3/min) - Lo-Mi-Hi             | 6.5-7.5-9      |
| External Static Pressure Pa - Lo-Mi-Hi | 20-40-60       |
| Noise (dBA) - Lo-Mi-Hi                 | 27-32-37       |
| Width - mm                             | 1006           |
| Depth - mm                             | 220            |
| Height - mm                            | 639            |
| Weight - kg                            | 20             |
| Electrical Supply                      | 220-240v, 50Hz |
| Phase                                  | Single         |
| Mains Cable No. Cores                  | 3              |
| Running Current (A) - Heating          | 0.38           |
| Running Current (A) - Cooling          | 0.38           |
| Fuse Rating (BS88) - HRC (A)           | 6              |