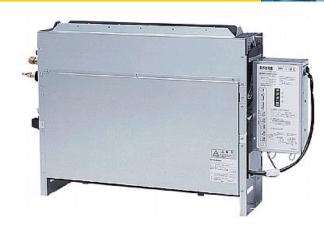

# PFFY-P40VLRMM-E

Indoor Unit

Floor Standing Concealed

A compact concealed unit providing simple, effective air conditioning in perimeter zones. The unit is easy to install and at only 220mm deep offers an unobtrusive method of delivering highly efficient air-conditioning performance.

- 3 Static Pressure settings (20/40/60Pa) ideal for ducting in the perimeter zone
- Concealed unit for hidden installation, ideal for hotels
- Reduced noise levels compared to PFFY-P-VLRM-E version
- Cooling operation set temperature can be set down to 14°C db when used with R410A