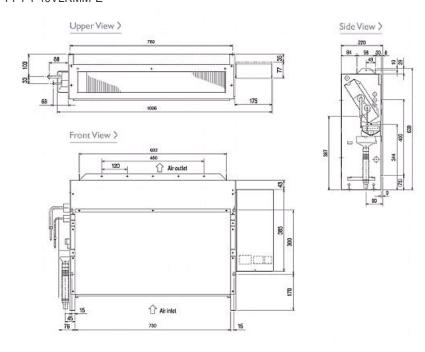

#### Dimension

## PFFY-P40VLRMM-E

### **Product Details**

| PFFY-P40VLRMM-E                        |                |
|----------------------------------------|----------------|
| Capacity (kW):                         |                |
| Heating (Nominal)                      | 5.0            |
| Cooling (Nominal)                      | 4.5            |
| Heating (UK)                           | 5.0            |
| Cooling (UK)                           | 4.3            |
| R410A High Sensible Cooling (UK)       | 3.3            |
| SHF R410A (UK)                         | 0.72           |
| SHF High Sensible R410A (UK)           | 0.79           |
| Power Input (kW) Heating (Nominal)     | 0.05           |
| Power Input (kW) Cooling (Nominal)     | 0.05           |
| Airflow(m3/min) - Lo-Mi-Hi             | 8-9.5-11       |
| External Static Pressure Pa - Lo-Mi-Hi | 20-40-60       |
| Noise (dBA) - Lo-Mi-Hi                 | 30-36-40       |
| Width - mm                             | 1006           |
| Depth - mm                             | 220            |
| Height - mm                            | 639            |
| Weight - kg                            | 21             |
| Electrical Supply                      | 220-240v, 50Hz |
| Phase                                  | Single         |
| Mains Cable No. Cores                  | 3              |
| Running Current (A) - Heating          | 0.43           |
| Running Current (A) - Cooling          | 0.43           |
| Fuse Rating (BS88) - HRC (A)           | 6              |