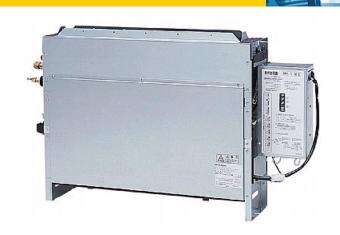

# PFFY-P50VLRMM-E

Indoor Unit

Floor Standing Concealed

A compact concealed unit providing simple, effective air conditioning in perimeter zones. The unit is easy to install and at only 220mm deep offers an unobtrusive method of delivering highly efficient air-conditioning performance.

- 3 Static Pressure settings (20/40/60Pa) ideal for ducting in the perimeter zone
- Concealed unit for hidden installation, ideal for hotels
- Reduced noise levels compared to PFFY-P-VLRM-E version
- Cooling operation set temperature can be set down to 14°C db when used with R410A