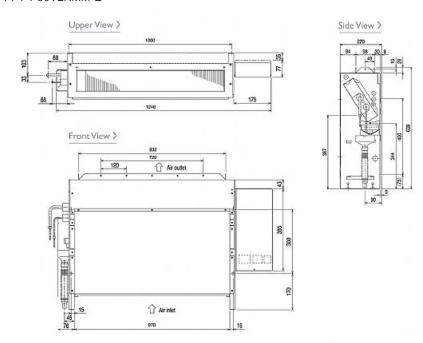

### **Product Details**

| PFFY-P50VLRMM-E                        |                |
|----------------------------------------|----------------|
| Capacity (kW):                         |                |
| Heating (Nominal)                      | 6.3            |
| Cooling (Nominal)                      | 5.6            |
| Heating (UK)                           | 6.3            |
| Cooling (UK)                           | 5.3            |
| R410A High Sensible Cooling (UK)       | 4.1            |
| SHF R410A (UK)                         | 0.74           |
| SHF High Sensible R410A (UK)           | 0.8            |
| Power Input (kW) Heating (Nominal)     | 0.05           |
| Power Input (kW) Cooling (Nominal)     | 0.05           |
| Airflow(m3/min) - Lo-Mi-Hi             | 10-12-14       |
| External Static Pressure Pa - Lo-Mi-Hi | 20-40-60       |
| Noise (dBA) - Lo-Mi-Hi                 | 32-37-41       |
| Width - mm                             | 1246           |
| Depth - mm                             | 220            |
| Height - mm                            | 639            |
| Weight - kg                            | 25             |
| Electrical Supply                      | 220-240v, 50Hz |
| Phase                                  | Single         |
| Mains Cable No. Cores                  | 3              |
| Running Current (A) - Heating          | 0.48           |
| Running Current (A) - Cooling          | 0.48           |
| Fuse Rating (BS88) - HRC (A)           | 6              |

#### Dimension