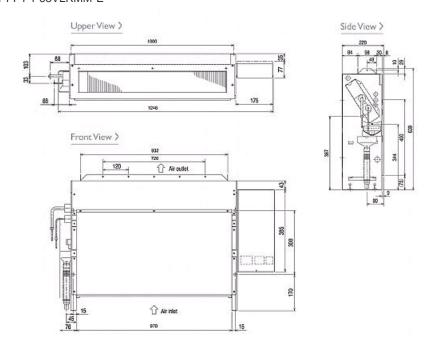

### **Product Details**

| PFFY-P63VLRMM-E                        |                |
|----------------------------------------|----------------|
| Capacity (kW):                         |                |
| Heating (Nominal)                      | 8.0            |
| Cooling (Nominal)                      | 7.1            |
| Heating (UK)                           | 8.0            |
| Cooling (UK)                           | 6.7            |
| R410A High Sensible Cooling (UK)       | 5.2            |
| SHF R410A (UK)                         | 0.73           |
| SHF High Sensible R410A (UK)           | 0.79           |
| Power Input (kW) Heating (Nominal)     | 0.07           |
| Power Input (kW) Cooling (Nominal)     | 0.07           |
| Airflow(m3/min) - Lo-Mi-Hi             | 11-13-15.5     |
| External Static Pressure Pa - Lo-Mi-Hi | 20-40-60       |
| Noise (dBA) - Lo-Mi-Hi                 | 35-40-44       |
| Width - mm                             | 1246           |
| Depth - mm                             | 220            |
| Height - mm                            | 639            |
| Weight - kg                            | 27             |
| Electrical Supply                      | 220-240v, 50Hz |
| Phase                                  | Single         |
| Mains Cable No. Cores                  | 3              |
| Running Current (A) - Heating          | 0.59           |
| Running Current (A) - Cooling          | 0.59           |
| Fuse Rating (BS88) - HRC (A)           | 6              |

#### Dimension

## PFFY-P63VLRMM-E