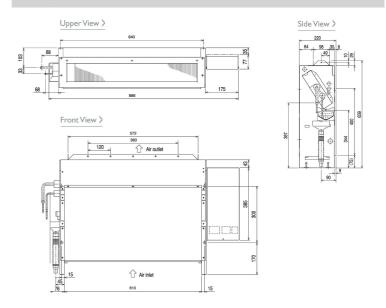

| 4.5 - 5.5 - 6.5 |
| External Static Pressure (Pa)               | 20 - 40 - 60    |
| Sound Pressure Level (dBA) - Lo-Mi-Hi       | 31 - 36 - 40    |
| Weight (kg)                                 | 18.5            |
| Dimensions (mm) Width                       | 886             |
| Dimensions (mm) Depth                       | 220             |
| Dimensions (mm) Height                      | 639             |
| Electrical Supply                           | 220-240V, 50HZ  |
| Phase                                       | SINGLE          |
| Running Current (A) - Heating / Cooling     | 0.34 / 0.34     |
| Fuse Rating (BS88) - HRC (A)                | 6               |
| Mains Cable No. Cores                       | 3               |

## **DIMENSIONS**

PFFY-P25VLRMM-E