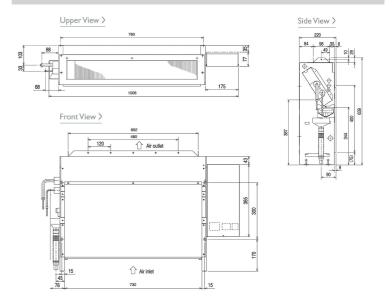

### **DIMENSIONS**

#### PFFY-P32VLRMM-E

#### **FEATURES**

| INDOOR                                      |                |
|---------------------------------------------|----------------|
| Heating Capacity (kW) (nominal)             | 4              |
| Cooling Capacity (kW) (nominal)             | 3.6            |
| High Performance Heating Capacity (kW) (UK) | 4              |
| COP Priority Heating Capacity (kW) (UK)     | 3.7            |
| Cooling Capacity (kW) (UK)                  | 3.4            |
| Cooling Capacity (Hi-Sens Mode) (kW) (UK)   | 2.6            |
| SHF (UK)                                    | 0.74           |
| SHF (Hi-Sens Mode) (UK)                     | 0.81           |
| Heating Power Input (kW) (nominal)          | 0.04           |
| Cooling Power Input (kW) (nominal)          | 0.04           |
| Airflow (m³/min) - Lo-Mi-Hi                 | 6.5 - 7.5 - 9  |
| External Static Pressure (Pa)               | 20 - 40 - 60   |
| Sound Pressure Level (dBA) - Lo-Mi-Hi       | 27 - 32 - 37   |
| Weight (kg)                                 | 20             |
| Dimensions (mm) Width                       | 1006           |
| Dimensions (mm) Depth                       | 220            |
| Dimensions (mm) Height                      | 639            |
| Electrical Supply                           | 220-240V, 50HZ |
| Phase                                       | SINGLE         |
| Running Current (A) - Heating / Cooling     | 0.38 / 0.38    |
| Fuse Rating (BS88) - HRC (A)                | 6              |
| Mains Cable No. Cores                       | 3              |