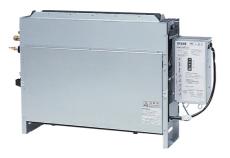

## **Product Information**

PFFY-P32VLRMM-E: Indoor Unit

Floor Standing Concealed

A compact concealed unit providing simple, effective air conditioning in perimeter zones. The unit is easy to install and at only 220mm deep offers an unobtrusive method of delivering highly efficient air-conditioning performance.