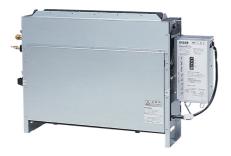

## **Product Information**

PFFY-P40VLRMM-E: Indoor Unit

Floor Standing Concealed

A compact concealed unit providing simple, effective air conditioning in perimeter zones. The unit is easy to install and at only 220mm deep offers an unobtrusive method of delivering highly efficient air-conditioning performance.