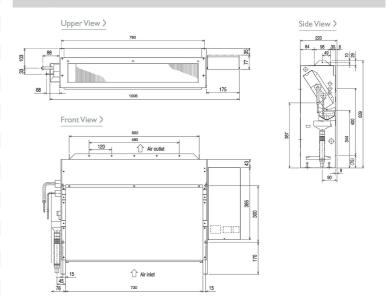

) - Lo-Mi-Hi                 | 8 - 9.5 - 11   |
| External Static Pressure (Pa)               | 20 - 40 - 60   |
| Sound Pressure Level (dBA) - Lo-Mi-Hi       | 30 - 36 - 40   |
| Weight (kg)                                 | 21             |
| Dimensions (mm) Width                       | 1006           |
| Dimensions (mm) Depth                       | 220            |
| Dimensions (mm) Height                      | 639            |
| Electrical Supply                           | 220-240V, 50HZ |
| Phase                                       | SINGLE         |
| Running Current (A) - Heating / Cooling     | 0.43 / 0.43    |
| Fuse Rating (BS88) - HRC (A)                | 6              |
| Mains Cable No. Cores                       | 3              |

## **DIMENSIONS**

PFFY-P40VLRMM-E