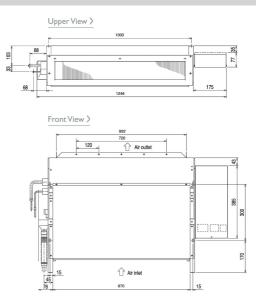

ressure (Pa)               | 20 - 40 - 60   |
| Sound Pressure Level (dBA) - Lo-Mi-Hi       | 32 - 37 - 41   |
| Weight (kg)                                 | 25             |
| Dimensions (mm) Width                       | 1246           |
| Dimensions (mm) Depth                       | 220            |
| Dimensions (mm) Height                      | 639            |
| Electrical Supply                           | 220-240V, 50HZ |
| Phase                                       | SINGLE         |
| Running Current (A) - Heating / Cooling     | 0.48 / 0.48    |
| Fuse Rating (BS88) - HRC (A)                | 6              |
| Mains Cable No. Cores                       | 3              |
|                                             |                |

### DIMENSIONS

#### PFFY-P50VLRMM-E







## CE

### Telephone: 01707 282880 Fax: 01707 278881 Email: airconditioning@meuk.mee.com Website: http://www.airconditioning.mitsubishielectric.co.uk

Country of origin: United Kingdom – Japan – Thailand – Malaysia. (D) Mitsubishi Electric Europe 2013. Mitsubishi and Mitsubishi Electric are trademarks of Mitsubishi Electric Europe B.V. The company reserves the right to make any variation in technical specification to the equipment described, or to withdraw or replace products without prior notification or public announcement. Mitsubishi Electric is constantly developing and improving its products. All descriptions, illustrations, drawings and specifications in this publication present only general particulars and shall not form part of any contract. All goods are supplied subject to