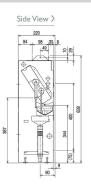

ssure (Pa)               | 20 - 40 - 60   |
| Sound Pressure Level (dBA) - Lo-Mi-Hi       | 32 - 37 - 41   |
| Weight (kg)                                 | 25             |
| Dimensions (mm) Width                       | 1246           |
| Dimensions (mm) Depth                       | 220            |
| Dimensions (mm) Height                      | 639            |
| Electrical Supply                           | 220-240V, 50HZ |
| Phase                                       | SINGLE         |
| Running Current (A) - Heating / Cooling     | 0.48 / 0.48    |
| Fuse Rating (BS88) - HRC (A)                | 6              |
| Mains Cable No. Cores                       | 3              |
|                                             |                |

### DIMENSIONS

#### PFFY-P50VLRMM-E







## CE

### Telephone: 01707 282880 Fax: 01707 278881 Email: airconditioning@meuk.mee.com Website: http://www.airconditioning.mitsubishielectric.co.uk

Country of origin: United Kingdom – Japan – Thailand – Malaysia. (D) Mitsubishi Electric Europe 2013. Mitsubishi and Mitsubishi Electric are trademarks of Mitsubishi Electric Europe B.V. The company reserves the right to make any variation in technical specification to the equipment described, or to withdraw or replace products without prior notification or public announcement. Mitsubishi Electric is constantly developing and improving its products. All descriptions, illustrations, drawings and specifications in this publication present only general particulars and shall not form part of any contract. All goods are supplied subject to th