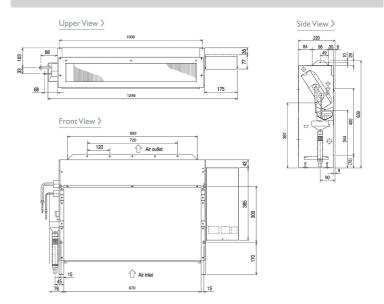

) - Lo-Mi-Hi                 | 11 - 13 - 15.5 |
| External Static Pressure (Pa)               | 20 - 40 - 60   |
| Sound Pressure Level (dBA) - Lo-Mi-Hi       | 35 - 40 - 44   |
| Weight (kg)                                 | 27             |
| Dimensions (mm) Width                       | 1246           |
| Dimensions (mm) Depth                       | 220            |
| Dimensions (mm) Height                      | 639            |
| Electrical Supply                           | 220-240V, 50HZ |
| Phase                                       | SINGLE         |
| Running Current (A) - Heating / Cooling     | 0.59 / 0.59    |
| Fuse Rating (BS88) - HRC (A)                | 6              |
| Mains Cable No. Cores                       | 3              |

## **DIMENSIONS**

PFFY-P63VLRMM-E