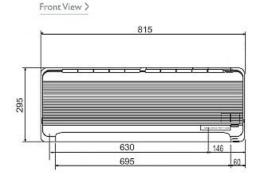

## **Product Details**

| PKFY-P25VAM-E                      |                 |
|------------------------------------|-----------------|
| Capacity (kW):                     |                 |
| Heating (Nominal)                  | 3.2             |
| Cooling (Nominal)                  | 2.8             |
| R410A Heating (UK)                 | 3.0             |
| R407c Heating (UK)                 | 3.0             |
| R410A Cooling (UK)                 | 2.6             |
| R407c Cooling (UK)                 | 2.7             |
| R410A High Sensible Cooling (UK)   | 2.0             |
| SHF R410A (UK)                     | 0.73            |
| SHF R407c (UK)                     | 0.7             |
| SHF High Sensible R410A (UK)       | 0.8             |
| Power Input (kW) Heating (Nominal) | 0.04            |
| Power Input (kW) Cooling (Nominal) | 0.04            |
| Airflow (m3/min) - Lo-Mi1-Mi2-Hi   | 4.9-5.2-5.6-5.9 |
| Noise (dBA) - Lo-Mi1-Mi2-Hi        | 32-33-35-36     |
| Width - mm                         | 815             |
| Depth - mm                         | 158             |
| Height - mm                        | 295             |
| Weight - kg                        | 8.5             |
| Electrical Supply                  | 220-240v, 50Hz  |
| Phase                              | Single          |
| Mains Cable No. Cores              | 3               |
| Running Current (A) - Heating      | 0.2             |
| Running Current (A) - Cooling      | 0.2             |
| Fuse Rating (BS88) - HRC (A)       | 6               |

## Dimensions

PKFY-P25VAM-E

Telephone: 01707 282880

Email: air.conditioning@meuk.mee.com Website: http://www.mitsubishielectric.co.uk/aircon

Mitsubishi Electric reserves the right to make any variation in technical specification to the equipment described, or to withdraw or replace products without prior notification or public announcement.