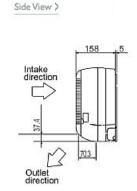

## **Product Details**

| PKFY-P25VAM-E                      |                 |
|------------------------------------|-----------------|
| Capacity (kW):                     |                 |
| Heating (Nominal)                  | 3.2             |
| Cooling (Nominal)                  | 2.8             |
| R410A Heating (UK)                 | 3.0             |
| R407c Heating (UK)                 | 3.0             |
| R410A Cooling (UK)                 | 2.6             |
| R407c Cooling (UK)                 | 2.7             |
| R410A High Sensible Cooling (UK)   | 2.0             |
| SHF R410A (UK)                     | 0.73            |
| SHF R407c (UK)                     | 0.7             |
| SHF High Sensible R410A (UK)       | 0.8             |
| Power Input (kW) Heating (Nominal) | 0.04            |
| Power Input (kW) Cooling (Nominal) | 0.04            |
| Airflow (m3/min) - Lo-Mi1-Mi2-Hi   | 4.9-5.2-5.6-5.9 |
| Noise (dBA) - Lo-Mi1-Mi2-Hi        | 32-33-35-36     |
| Width - mm                         | 815             |
| Depth - mm                         | 158             |
| Height - mm                        | 295             |
| Weight - kg                        | 8.5             |
| Electrical Supply                  | 220-240v, 50Hz  |
| Phase                              | Single          |
| Mains Cable No. Cores              | 3               |
| Running Current (A) - Heating      | 0.2             |
| Running Current (A) - Cooling      | 0.2             |
| Fuse Rating (BS88) - HRC (A)       | 6               |

## Dimensions

PKFY-P25VAM-E

Telephone: 01707 282880

Email: air.conditioning@meuk.mee.com Website: http://www.mitsubishielectric.co.uk/aircon

Mitsubishi Electric reserves the right to make any variation in technical specification to the equipment described, or to withdraw or replace products without prior notification or public announcement.