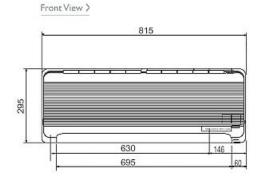

## **Product Details**

| PKFY-P20VAM-E                      |                 |
|------------------------------------|-----------------|
| Capacity (kW):                     |                 |
| Heating (Nominal)                  | 2.5             |
| Cooling (Nominal)                  | 2.2             |
| R410A Heating (UK)                 | 2.3             |
| R407c Heating (UK)                 | 2.3             |
| R410A Cooling (UK)                 | 2.1             |
| R407c Cooling (UK)                 | 2.1             |
| R410A High Sensible Cooling (UK)   | 1.6             |
| SHF R410A (UK)                     | 0.71            |
| SHF R407c (UK)                     | 0.71            |
| SHF High Sensible R410A (UK)       | 0.75            |
| Power Input (kW) Heating (Nominal) | 0.04            |
| Power Input (kW) Cooling (Nominal) | 0.04            |
| Airflow (m3/min) - Lo-Mi1-Mi2-Hi   | 4.9-5.2-5.6-5.9 |
| Noise (dBA) - Lo-Mi1-Mi2-Hi        | 32-33-35-36     |
| Width - mm                         | 815             |
| Depth - mm                         | 158             |
| Height - mm                        | 295             |
| Weight - kg                        | 8.5             |
| Electrical Supply                  | 220-240v, 50Hz  |
| Phase                              | Single          |
| Mains Cable No. Cores              | 3               |
| Running Current (A) - Heating      | 0.2             |
| Running Current (A) - Cooling      | 0.2             |
| Fuse Rating (BS88) - HRC (A)       | 6               |

## Dimension

PKFY-P20VAM-E

Tel:

Fax: