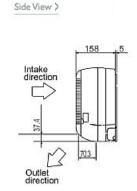

## **Product Details**

| PKFY-P20VAM-E                      |                 |
|------------------------------------|-----------------|
| Capacity (kW):                     |                 |
| Heating (Nominal)                  | 2.5             |
| Cooling (Nominal)                  | 2.2             |
| R410A Heating (UK)                 | 2.3             |
| R407c Heating (UK)                 | 2.3             |
| R410A Cooling (UK)                 | 2.1             |
| R407c Cooling (UK)                 | 2.1             |
| R410A High Sensible Cooling (UK)   | 1.6             |
| SHF R410A (UK)                     | 0.71            |
| SHF R407c (UK)                     | 0.71            |
| SHF High Sensible R410A (UK)       | 0.75            |
| Power Input (kW) Heating (Nominal) | 0.04            |
| Power Input (kW) Cooling (Nominal) | 0.04            |
| Airflow (m3/min) - Lo-Mi1-Mi2-Hi   | 4.9-5.2-5.6-5.9 |
| Noise (dBA) - Lo-Mi1-Mi2-Hi        | 32-33-35-36     |
| Width - mm                         | 815             |
| Depth - mm                         | 158             |
| Height - mm                        | 295             |
| Weight - kg                        | 8.5             |
| Electrical Supply                  | 220-240v, 50Hz  |
| Phase                              | Single          |
| Mains Cable No. Cores              | 3               |
| Running Current (A) - Heating      | 0.2             |
| Running Current (A) - Cooling      | 0.2             |
| Fuse Rating (BS88) - HRC (A)       | 6               |

## Dimension

PKFY-P20VAM-E

Tel:

Fax: