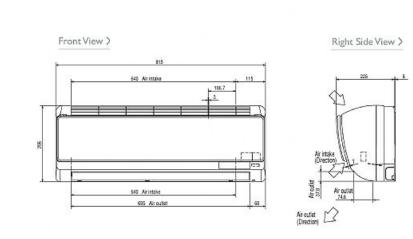

## Dimensions

PKFY-P25VBM-E

PKFY-P20, 25VBM-E

## **Product Details**

| PKFY-P25VBM-E                      |                 |
|------------------------------------|-----------------|
| Capacity (kW):                     |                 |
| Heating (Nominal)                  | 3.2             |
| Cooling (Nominal)                  | 2.8             |
| R410A Heating (UK)                 | 3.0             |
| R407c Heating (UK)                 | 3.0             |
| R410A Cooling (UK)                 | 2.6             |
| R407c Cooling (UK)                 | 2.7             |
| R410A High Sensible Cooling (UK)   | 2.0             |
| SHF R410A (UK)                     | 0.73            |
| SHF R407c (UK)                     | 0.7             |
| SHF High Sensible R410A (UK)       | 0.8             |
| Power Input (kW) Heating (Nominal) | 0.04            |
| Power Input (kW) Cooling (Nominal) | 0.04            |
| Airflow (m3/min) - Lo-Mi1-Mi2-Hi   | 4.9-5.2-5.6-5.9 |
| Noise (dBA) - Lo-Mi1-Mi2-Hi        | 29-31-34-36     |
| Width - mm                         | 815             |
| Depth - mm                         | 225             |
| Height - mm                        | 295             |
| Weight - kg                        | 10              |
| Electrical Supply                  | 220-240v, 50Hz  |
| Phase                              | Single          |
| Mains Cable No. Cores              | 3               |
| Running Current (A) - Heating      | 0.2             |
| Running Current (A) - Cooling      | 0.2             |
| Fuse Rating (BS88) - HRC (A)       | 6               |