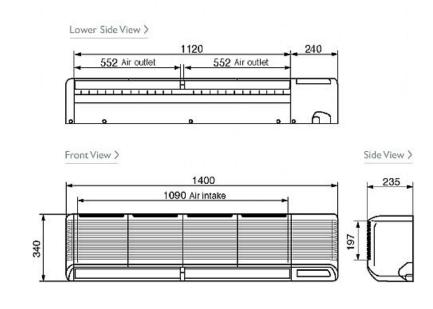

#### Dimension

### Product Details

| DIVEY DOOVEN E                     |                |
|------------------------------------|----------------|
| PKFY-P63VFM-E                      |                |
| Capacity (kW):                     |                |
| Heating (Nominal)                  | 8.0            |
| Cooling (Nominal)                  | 7.1            |
| R410A Heating (UK)                 | 7.4            |
| R407c Heating (UK)                 | 7.4            |
| R410A Cooling (UK)                 | 6.7            |
| R407c Cooling (UK)                 | 6.7            |
| R410A High Sensible Cooling (UK)   | 5.2            |
| SHF R410A (UK)                     | 0.78           |
| SHF R407c (UK)                     | 0.78           |
| SHF High Sensible R410A (UK)       | 0.85           |
| Power Input (kW) Heating (Nominal) | 0.12           |
| Power Input (kW) Cooling (Nominal) | 0.12           |
| Airflow (m3/min) - Lo-Hi           | 15-20          |
| Noise (dBA) - Lo-Hi                | 39-45          |
| Width - mm                         | 1400           |
| Depth - mm                         | 235            |
| Height - mm                        | 340            |
| Weight - kg                        | 24             |
| Electrical Supply                  | 220-240v, 50Hz |
| Phase                              | Single         |
| Mains Cable No. Cores              | 3              |
| Running Current (A) - Heating      | 0.55           |
| Running Current (A) - Cooling      | 0.55           |
| Fuse Rating (BS88) - HRC (A)       | 6              |