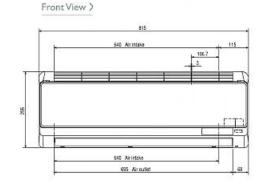

l) | 0.04            |
| Power Input (kW) Cooling (Nominal) | 0.04            |
| Airflow(m3/min) - Lo-Mi1-Mi2-Hi    | 4.9-5.2-5.6-5.9 |
| Noise (dBA) - Lo-Mi1-Mi2-Hi        | 29-31-34-36     |
| Width - mm                         | 815             |
| Depth - mm                         | 225             |
| Height - mm                        | 295             |
| Weight - kg                        | 10              |
| Electrical Supply                  | 220-240v, 50Hz  |
| Phase                              | Single          |
| Mains Cable No. Cores              | 3               |
| Running Current (A) - Heating      | 0.2             |
| Running Current (A) - Cooling      | 0.2             |
| Fuse Rating (BS88) - HRC (A)       | 6               |

#### Dimension

### PKFY-P20VBM-E





PKFY-P20, 25VBM-E



## Telephone: 01707 282880

Email: air.conditioning@meuk.mee.com Website: http://www.mitsubishielectric.co.uk/aircon

Mitsubishi Electric reserves the right to make any variation in technical specification to the equipment described, or to withdraw or replace products without prior notification or public announcement.