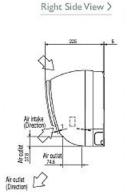

| 0.04            |
| Power Input (kW) Cooling (Nominal) | 0.04            |
| Airflow(m3/min) - Lo-Mi1-Mi2-Hi    | 4.9-5.2-5.6-5.9 |
| Noise (dBA) - Lo-Mi1-Mi2-Hi        | 29-31-34-36     |
| Width - mm                         | 815             |
| Depth - mm                         | 225             |
| Height - mm                        | 295             |
| Weight - kg                        | 10              |
| Electrical Supply                  | 220-240v, 50Hz  |
| Phase                              | Single          |
| Mains Cable No. Cores              | 3               |
| Running Current (A) - Heating      | 0.2             |
| Running Current (A) - Cooling      | 0.2             |
| Fuse Rating (BS88) - HRC (A)       | 6               |

#### Dimension

### PKFY-P20VBM-E





PKFY-P20, 25VBM-E



## Telephone: 01707 282880

Email: air.conditioning@meuk.mee.com Website: http://www.mitsubishielectric.co.uk/aircon

Mitsubishi Electric reserves the right to make any variation in technical specification to the equipment described, or to withdraw or replace products without prior notification or public announcement.