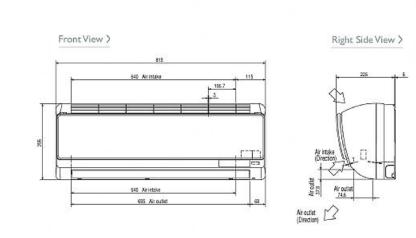

## Dimensions

PKFY-P25VBM-E

PKFY-P20, 25VBM-E

## **Product Details**

| PKFY-P25VBM-E                      |                 |
|------------------------------------|-----------------|
| Capacity (kW):                     |                 |
| Heating (Nominal)                  | 3.2             |
| Cooling (Nominal)                  | 2.8             |
| R410A Heating (UK)                 | 3.0             |
| R407c Heating (UK)                 | 3.0             |
| R410A Cooling (UK)                 | 2.6             |
| R407c Cooling (UK)                 | 2.7             |
| R410A High Sensible Cooling (UK)   | 2.0             |
| SHF R410A (UK)                     | 0.73            |
| SHF R407c (UK)                     | 0.7             |
| SHF High Sensible R410A (UK)       | 0.8             |
| Power Input (kW) Heating (Nominal) | 0.04            |
| Power Input (kW) Cooling (Nominal) | 0.04            |
| Airflow(m3/min) - Lo-Mi1-Mi2-Hi    | 4.9-5.2-5.6-5.9 |
| Noise (dBA) - Lo-Mi1-Mi2-Hi        | 29-31-34-36     |
| Width - mm                         | 815             |
| Depth - mm                         | 225             |
| Height - mm                        | 295             |
| Weight - kg                        | 10              |
| Electrical Supply                  | 220-240v, 50Hz  |
| Phase                              | Single          |
| Mains Cable No. Cores              | 3               |
| Running Current (A) - Heating      | 0.2             |
| Running Current (A) - Cooling      | 0.2             |
| Fuse Rating (BS88) - HRC (A)       | 6               |