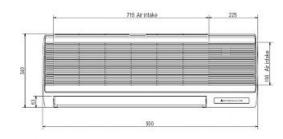

## Dimensions

PKFY-P40VGM-E

Front View >

Side View >

## **Product Details**

| PKFY-P40VGM-E                      |                 |
|------------------------------------|-----------------|
| Capacity (kW):                     |                 |
| Heating (Nominal)                  | 5.0             |
| Cooling (Nominal)                  | 4.5             |
| R410A Heating (UK)                 | 4.6             |
| R407c Heating (UK)                 | 4.6             |
| R410A Cooling (UK)                 | 4.3             |
| R407c Cooling (UK)                 | 4.3             |
| R410A High Sensible Cooling (UK)   | 3.3             |
| SHF R410A (UK)                     | 0.74            |
| SHF R407c (UK)                     | 0.74            |
| SHF High Sensible R410A (UK)       | 0.82            |
| Power Input (kW) Heating (Nominal) | 0.07            |
| Power Input (kW) Cooling (Nominal) | 0.07            |
| Airflow(m3/min) - Lo-Mi1-Mi2-Hi    | 8-9.5-10.5-11.5 |
| Noise (dBA) - Lo-Mi1-Mi2-Hi        | 33-36-38-41     |
| Width - mm                         | 990             |
| Depth - mm                         | 235             |
| Height - mm                        | 340             |
| Weight - kg                        | 16              |
| Electrical Supply                  | 220-240v, 50Hz  |
| Phase                              | Single          |
| Mains Cable No. Cores              | 3               |
| Running Current (A) - Heating      | 0.32            |
| Running Current (A) - Cooling      | 0.32            |
| Fuse Rating (BS88) - HRC (A)       | 6               |