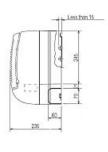

## Dimensions

PKFY-P40VGM-E

Front View >

Side View >

## **Product Details**

| PKFY-P40VGM-E                      |                 |
|------------------------------------|-----------------|
| Capacity (kW):                     |                 |
| Heating (Nominal)                  | 5.0             |
| Cooling (Nominal)                  | 4.5             |
| R410A Heating (UK)                 | 4.6             |
| R407c Heating (UK)                 | 4.6             |
| R410A Cooling (UK)                 | 4.3             |
| R407c Cooling (UK)                 | 4.3             |
| R410A High Sensible Cooling (UK)   | 3.3             |
| SHF R410A (UK)                     | 0.74            |
| SHF R407c (UK)                     | 0.74            |
| SHF High Sensible R410A (UK)       | 0.82            |
| Power Input (kW) Heating (Nominal) | 0.07            |
| Power Input (kW) Cooling (Nominal) | 0.07            |
| Airflow(m3/min) - Lo-Mi1-Mi2-Hi    | 8-9.5-10.5-11.5 |
| Noise (dBA) - Lo-Mi1-Mi2-Hi        | 33-36-38-41     |
| Width - mm                         | 990             |
| Depth - mm                         | 235             |
| Height - mm                        | 340             |
| Weight - kg                        | 16              |
| Electrical Supply                  | 220-240v, 50Hz  |
| Phase                              | Single          |
| Mains Cable No. Cores              | 3               |
| Running Current (A) - Heating      | 0.32            |
| Running Current (A) - Cooling      | 0.32            |
| Fuse Rating (BS88) - HRC (A)       | 6               |