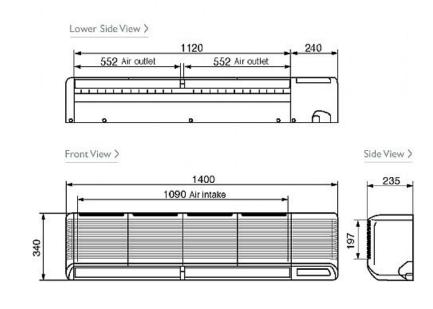

### Product Details

| PKFY-P63VFM-E                      |                |
|------------------------------------|----------------|
| Capacity (kW):                     |                |
| Heating (Nominal)                  | 8.0            |
| Cooling (Nominal)                  | 7.1            |
| R410A Heating (UK)                 | 7.4            |
| R407c Heating (UK)                 | 7.4            |
| R410A Cooling (UK)                 | 6.7            |
| R407c Cooling (UK)                 | 6.7            |
| R410A High Sensible Cooling (UK)   | 5.2            |
| SHF R410A (UK)                     | 0.78           |
| SHF R407c (UK)                     | 0.78           |
| SHF High Sensible R410A (UK)       | 0.85           |
| Power Input (kW) Heating (Nominal) | 0.12           |
| Power Input (kW) Cooling (Nominal) | 0.12           |
| Airflow(m3/min) - Lo-Hi            | 15-20          |
| Noise (dBA) - Lo-Hi                | 39-45          |
| Width - mm                         | 1400           |
| Depth - mm                         | 235            |
| Height - mm                        | 340            |
| Weight - kg                        | 24             |
| Electrical Supply                  | 220-240v, 50Hz |
| Phase                              | Single         |
| Mains Cable No. Cores              | 3              |
| Running Current (A) - Heating      | 0.55           |
| Running Current (A) - Cooling      | 0.55           |
| Fuse Rating (BS88) - HRC (A)       | 6              |

#### Dimension