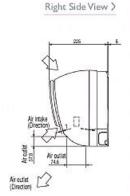

### **Product Details**

| PKFY-P15VBM-E                      |                |
|------------------------------------|----------------|
| Capacity (kW):                     |                |
| Heating (Nominal)                  | 1.9            |
| Cooling (Nominal)                  | 1.7            |
| Heating (UK)                       | 1.8            |
| Cooling (UK)                       | 1.6            |
| R410A High Sensible Cooling (UK)   | 1.2            |
| SHF R410A (UK)                     | 0.75           |
| SHF High Sensible R410A (UK)       | 0.83           |
| Power Input (kW) Heating (Nominal) | 0.04           |
| Power Input (kW) Cooling (Nominal) | 0.04           |
| Airflow(m3/min) - Lo-Mi1-Mi2-Hi    | 4.9-5-5.2-5.3  |
| Noise (dBA) - Lo-Mi1-Mi2-Hi        | 29-31-32-33    |
| Width - mm                         | 815            |
| Depth - mm                         | 225            |
| Height - mm                        | 295            |
| Weight - kg                        | 10             |
| Electrical Supply                  | 220-240v, 50Hz |
| Phase                              | Single         |
| Mains Cable No. Cores              | 3              |
| Running Current (A) - Heating      | 0.2            |
| Running Current (A) - Cooling      | 0.2            |
|                                    |                |

#### Dimension

## PKFY-P15VBM-E

PKFY-P20, 25VBM-E