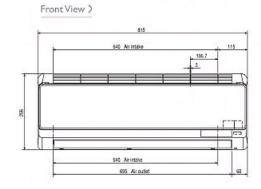

### **Product Details**

| PKFY-P15VBM-E                      |                |
|------------------------------------|----------------|
| Capacity (kW):                     |                |
| Heating (Nominal)                  | 1.9            |
| Cooling (Nominal)                  | 1.7            |
| Heating (UK)                       | 1.8            |
| Cooling (UK)                       | 1.6            |
| R410A High Sensible Cooling (UK)   | 1.2            |
| SHF R410A (UK)                     | 0.75           |
| SHF High Sensible R410A (UK)       | 0.83           |
| Power Input (kW) Heating (Nominal) | 0.04           |
| Power Input (kW) Cooling (Nominal) | 0.04           |
| Airflow(m3/min) - Lo-Mi1-Mi2-Hi    | 4.9-5-5.2-5.3  |
| Noise (dBA) - Lo-Mi1-Mi2-Hi        | 29-31-32-33    |
| Width - mm                         | 815            |
| Depth - mm                         | 225            |
| Height - mm                        | 295            |
| Weight - kg                        | 10             |
| Electrical Supply                  | 220-240v, 50Hz |
| Phase                              | Single         |
| Mains Cable No. Cores              | 3              |
| Running Current (A) - Heating      | 0.2            |
| Running Current (A) - Cooling      | 0.2            |
|                                    |                |

#### Dimension

## PKFY-P15VBM-E

PKFY-P20, 25VBM-E