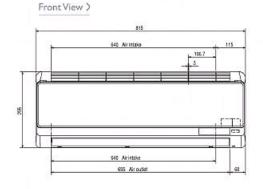

## Dimension

PKFY-P20VBM-E

PKFY-P20, 25VBM-E

## **Product Details**

| PKFY-P20VBM-E                      |                 |
|------------------------------------|-----------------|
| Capacity (kW):                     |                 |
| Heating (Nominal)                  | 2.5             |
| Cooling (Nominal)                  | 2.2             |
| Heating (UK)                       | 2.3             |
| Cooling (UK)                       | 2.1             |
| R410A High Sensible Cooling (UK)   | 1.6             |
| SHF R410A (UK)                     | 0.71            |
| SHF High Sensible R410A (UK)       | 0.75            |
| Power Input (kW) Heating (Nominal) | 0.04            |
| Power Input (kW) Cooling (Nominal) | 0.04            |
| Airflow(m3/min) - Lo-Mi1-Mi2-Hi    | 4.9-5.2-5.6-5.9 |
| Noise (dBA) - Lo-Mi1-Mi2-Hi        | 29-31-34-36     |
| Width - mm                         | 815             |
| Depth - mm                         | 225             |
| Height - mm                        | 295             |
| Weight - kg                        | 10              |
| Electrical Supply                  | 220-240v, 50Hz  |
| Phase                              | Single          |
| Mains Cable No. Cores              | 3               |
| Running Current (A) - Heating      | 0.2             |
| Running Current (A) - Cooling      | 0.2             |
| Fuse Rating (BS88) - HRC (A)       | 6               |