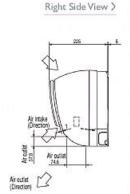

## Dimension

PKFY-P20VBM-E

PKFY-P20, 25VBM-E

## **Product Details**

| PKFY-P20VBM-E                      |                 |
|------------------------------------|-----------------|
| Capacity (kW):                     |                 |
| Heating (Nominal)                  | 2.5             |
| Cooling (Nominal)                  | 2.2             |
| Heating (UK)                       | 2.3             |
| Cooling (UK)                       | 2.1             |
| R410A High Sensible Cooling (UK)   | 1.6             |
| SHF R410A (UK)                     | 0.71            |
| SHF High Sensible R410A (UK)       | 0.75            |
| Power Input (kW) Heating (Nominal) | 0.04            |
| Power Input (kW) Cooling (Nominal) | 0.04            |
| Airflow(m3/min) - Lo-Mi1-Mi2-Hi    | 4.9-5.2-5.6-5.9 |
| Noise (dBA) - Lo-Mi1-Mi2-Hi        | 29-31-34-36     |
| Width - mm                         | 815             |
| Depth - mm                         | 225             |
| Height - mm                        | 295             |
| Weight - kg                        | 10              |
| Electrical Supply                  | 220-240v, 50Hz  |
| Phase                              | Single          |
| Mains Cable No. Cores              | 3               |
| Running Current (A) - Heating      | 0.2             |
| Running Current (A) - Cooling      | 0.2             |
| Fuse Rating (BS88) - HRC (A)       | 6               |