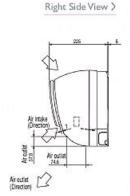

#### Dimension

### **Product Details**

| PKFY-P25VBM-E                      |                 |
|------------------------------------|-----------------|
| Capacity (kW):                     |                 |
| Heating (Nominal)                  | 3.2             |
| Cooling (Nominal)                  | 2.8             |
| Heating (UK)                       | 3.0             |
| Cooling (UK)                       | 2.6             |
| R410A High Sensible Cooling (UK)   | 2.0             |
| SHF R410A (UK)                     | 0.69            |
| SHF High Sensible R410A (UK)       | 0.8             |
| Power Input (kW) Heating (Nominal) | 0.04            |
| Power Input (kW) Cooling (Nominal) | 0.04            |
| Airflow(m3/min) - Lo-Mi1-Mi2-Hi    | 4.9-5.2-5.6-5.9 |
| Noise (dBA) - Lo-Mi1-Mi2-Hi        | 29-31-34-36     |
| Width - mm                         | 815             |
| Depth - mm                         | 225             |
| Height - mm                        | 295             |
| Weight - kg                        | 10              |
| Electrical Supply                  | 220-240v, 50Hz  |
| Phase                              | Single          |
| Mains Cable No. Cores              | 3               |
| Running Current (A) - Heating      | 0.2             |
| Running Current (A) - Cooling      | 0.2             |
| Fuse Rating (BS88) - HRC (A)       | 6               |