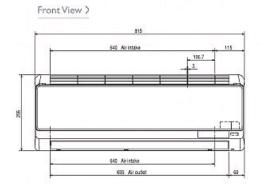

#### Dimension

### **Product Details**

| PKFY-P25VBM-E                      |                 |
|------------------------------------|-----------------|
| Capacity (kW):                     |                 |
| Heating (Nominal)                  | 3.2             |
| Cooling (Nominal)                  | 2.8             |
| Heating (UK)                       | 3.0             |
| Cooling (UK)                       | 2.6             |
| R410A High Sensible Cooling (UK)   | 2.0             |
| SHF R410A (UK)                     | 0.69            |
| SHF High Sensible R410A (UK)       | 0.8             |
| Power Input (kW) Heating (Nominal) | 0.04            |
| Power Input (kW) Cooling (Nominal) | 0.04            |
| Airflow(m3/min) - Lo-Mi1-Mi2-Hi    | 4.9-5.2-5.6-5.9 |
| Noise (dBA) - Lo-Mi1-Mi2-Hi        | 29-31-34-36     |
| Width - mm                         | 815             |
| Depth - mm                         | 225             |
| Height - mm                        | 295             |
| Weight - kg                        | 10              |
| Electrical Supply                  | 220-240v, 50Hz  |
| Phase                              | Single          |
| Mains Cable No. Cores              | 3               |
| Running Current (A) - Heating      | 0.2             |
| Running Current (A) - Cooling      | 0.2             |
| Fuse Rating (BS88) - HRC (A)       | 6               |