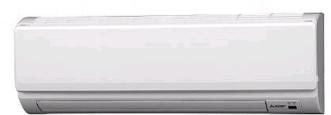

## PKFY-P50VHM-E

Indoor Unit

Wall Mounted

An elegant design combined with compact dimensions and quiet operation make the PKFY-P an ideal unit choice. Noise levels are significantly reduced thanks to a unique airflow passage design that not only makes the unit one of the quietest in the industry, but also suppresses condensation and prevents mixing with secondary air.

- Compact design
- Front grille opening for easy cleaning
- Front power supply for easy wiring after installation
- 5-way piping provides more flexibility in selection of installation sites

Pictures not to scale