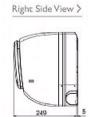

## **Product Details**

| PKFY-P50VHM-E                      |                |
|------------------------------------|----------------|
| Capacity (kW):                     |                |
| Heating (Nominal)                  | 6.3            |
| Cooling (Nominal)                  | 5.6            |
| Heating (UK)                       | 5.8            |
| Cooling (UK)                       | 5.3            |
| R410A High Sensible Cooling (UK)   | 4.1            |
| SHF R410A (UK)                     | 0.72           |
| SHF High Sensible R410A (UK)       | 0.78           |
| Power Input (kW) Heating (Nominal) | 0.03           |
| Power Input (kW) Cooling (Nominal) | 0.04           |
| Airflow(m3/min) - Lo-Mi-Hi         | 9-10.5-12      |
| Noise (dBA) - Lo-Mi-Hi             | 34-39-43       |
| Width - mm                         | 898            |
| Depth - mm                         | 249            |
| Height - mm                        | 295            |
| Weight - kg                        | 13             |
| Electrical Supply                  | 220-240v, 50Hz |
| Phase                              | Single         |
| Mains Cable No. Cores              | 3              |
| Running Current (A) - Heating      | 0.3            |
| Running Current (A) - Cooling      | 0.4            |
| Fuse Rating (BS88) - HRC (A)       | 6              |

## Dimension

PKFY-P50VHM-E

Telephone: 01707 282880

Email: air.conditioning@meuk.mee.com Website: http://www.mitsubishielectric.co.uk/aircon

Mitsubishi Electric reserves the right to make any variation in technical specification to the equipment described, or to withdraw or replace products without prior notification or public announcement.