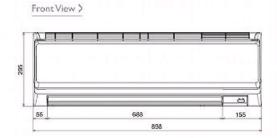

## **Product Details**

| PKFY-P50VHM-E                      |                |
|------------------------------------|----------------|
| Capacity (kW):                     |                |
| Heating (Nominal)                  | 6.3            |
| Cooling (Nominal)                  | 5.6            |
| Heating (UK)                       | 5.8            |
| Cooling (UK)                       | 5.3            |
| R410A High Sensible Cooling (UK)   | 4.1            |
| SHF R410A (UK)                     | 0.72           |
| SHF High Sensible R410A (UK)       | 0.78           |
| Power Input (kW) Heating (Nominal) | 0.03           |
| Power Input (kW) Cooling (Nominal) | 0.04           |
| Airflow(m3/min) - Lo-Mi-Hi         | 9-10.5-12      |
| Noise (dBA) - Lo-Mi-Hi             | 34-39-43       |
| Width - mm                         | 898            |
| Depth - mm                         | 249            |
| Height - mm                        | 295            |
| Weight - kg                        | 13             |
| Electrical Supply                  | 220-240v, 50Hz |
| Phase                              | Single         |
| Mains Cable No. Cores              | 3              |
| Running Current (A) - Heating      | 0.3            |
| Running Current (A) - Cooling      | 0.4            |
| Fuse Rating (BS88) - HRC (A)       | 6              |

## Dimension

PKFY-P50VHM-E

Telephone: 01707 282880

Email: air.conditioning@meuk.mee.com Website: http://www.mitsubishielectric.co.uk/aircon

Mitsubishi Electric reserves the right to make any variation in technical specification to the equipment described, or to withdraw or replace products without prior notification or public announcement.