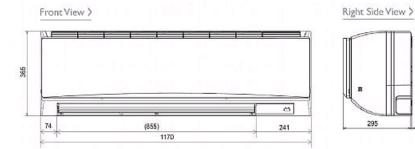

## Dimension

PKFY-P63VKM-E

Telephone: 01707 282880

Email: air.conditioning@meuk.mee.com Website: http://www.mitsubishielectric.co.uk/aircon

Mitsubishi Electric reserves the right to make any variation in technical specification to the equipment described, or to withdraw or replace products without prior notification or public announcement.

## **Product Details**

| PKFY-P63VKM-E                      |                |
|------------------------------------|----------------|
| Capacity (kW):                     |                |
| Heating (Nominal)                  | 8.0            |
| Cooling (Nominal)                  | 7.1            |
| Heating (UK)                       | 7.4            |
| Cooling (UK)                       | 6.7            |
| R410A High Sensible Cooling (UK)   | 5.2            |
| SHF R410A (UK)                     | 0.78           |
| SHF High Sensible R410A (UK)       | 0.85           |
| Power Input (kW) Heating (Nominal) | 0.04           |
| Power Input (kW) Cooling (Nominal) | 0.05           |
| Airflow(m3/min) - Lo-Hi            | 16-20          |
| Noise (dBA) - Lo-Hi                | 39-45          |
| Width - mm                         | 1170           |
| Depth - mm                         | 295            |
| Height - mm                        | 365            |
| Weight - kg                        | 21             |
| Electrical Supply                  | 220-240v, 50Hz |
| Phase                              | Single         |
| Mains Cable No. Cores              | 3              |
| Running Current (A) - Heating      | 0.3            |
| Running Current (A) - Cooling      | 0.37           |
| Fuse Rating (BS88) - HRC (A)       | 6              |