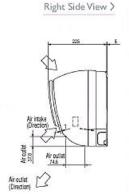

ating (Nominal) | 0.04           |
| Power Input (kW) Cooling (Nominal) | 0.04           |
| Airflow(m3/min) - Lo-Mi1-Mi2-Hi    | 4.9-5-5.2-5.3  |
| Noise (dBA) - Lo-Mi1-Mi2-Hi        | 29-31-32-33    |
| Width - mm                         | 815            |
| Depth - mm                         | 225            |
| Height - mm                        | 295            |
| Weight - kg                        | 10             |
| Electrical Supply                  | 220-240v, 50Hz |
| Phase                              | Single         |
| Mains Cable No. Cores              | 3              |
| Running Current (A) - Heating      | 0.2            |
| Running Current (A) - Cooling      | 0.2            |
|                                    |                |

#### Dimension

## PKFY-P15VBM-E





PKFY-P20, 25VBM-E



# Telephone: 01707 282880

Email: air.conditioning@meuk.mee.com Website: http://www.mitsubishielectric.co.uk/aircon

Mitsubishi Electric reserves the right to make any variation in technical specification to the equipment described, or to withdraw or replace products without prior notification or public announcement.