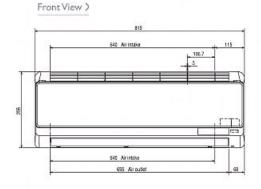

Heating (Nominal) | 0.04           |
| Power Input (kW) Cooling (Nominal) | 0.04           |
| Airflow(m3/min) - Lo-Mi1-Mi2-Hi    | 4.9-5-5.2-5.3  |
| Noise (dBA) - Lo-Mi1-Mi2-Hi        | 29-31-32-33    |
| Width - mm                         | 815            |
| Depth - mm                         | 225            |
| Height - mm                        | 295            |
| Weight - kg                        | 10             |
| Electrical Supply                  | 220-240v, 50Hz |
| Phase                              | Single         |
| Mains Cable No. Cores              | 3              |
| Running Current (A) - Heating      | 0.2            |
| Running Current (A) - Cooling      | 0.2            |
|                                    |                |

#### Dimension

## PKFY-P15VBM-E





PKFY-P20, 25VBM-E



# Telephone: 01707 282880

Email: air.conditioning@meuk.mee.com Website: http://www.mitsubishielectric.co.uk/aircon

Mitsubishi Electric reserves the right to make any variation in technical specification to the equipment described, or to withdraw or replace products without prior notification or public announcement.