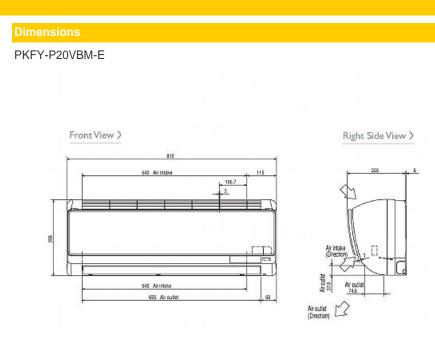

## **Product Details**

| PKFY-P20VBM-E                      |                 |
|------------------------------------|-----------------|
| Capacity (kW):                     |                 |
| Heating (Nominal)                  | 2.5             |
| Cooling (Nominal)                  | 2.2             |
| Heating (UK)                       | 2.5             |
| Cooling (UK)                       | 2.1             |
| R410A High Sensible Cooling (UK)   | 1.6             |
| SHF R410A (UK)                     | 0.7             |
| SHF High Sensible R410A (UK)       | 0.75            |
| Power Input (kW) Heating (Nominal) | 0.04            |
| Power Input (kW) Cooling (Nominal) | 0.04            |
| Airflow(m3/min) - Lo-Mi1-Mi2-Hi    | 4.9-5.2-5.6-5.9 |
| Noise (dBA) - Lo-Mi1-Mi2-Hi        | 29-31-34-36     |
| Width - mm                         | 815             |
| Depth - mm                         | 225             |
| Height - mm                        | 295             |
| Weight - kg                        | 10              |
| Electrical Supply                  | 220-240v, 50Hz  |
| Phase                              | Single          |
| Mains Cable No. Cores              | 3               |
| Running Current (A) - Heating      | 0.2             |
| Running Current (A) - Cooling      | 0.2             |
| Fuse Rating (BS88) - HRC (A)       | 6               |