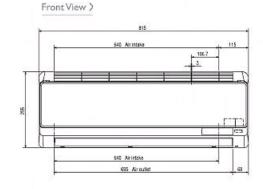

al) | 0.04            |
| Power Input (kW) Cooling (Nominal) | 0.04            |
| Airflow(m3/min) - Lo-Mi1-Mi2-Hi    | 4.9-5.2-5.6-5.9 |
| Noise (dBA) - Lo-Mi1-Mi2-Hi        | 29-31-34-36     |
| Width - mm                         | 815             |
| Depth - mm                         | 225             |
| Height - mm                        | 295             |
| Weight - kg                        | 10              |
| Electrical Supply                  | 220-240v, 50Hz  |
| Phase                              | Single          |
| Mains Cable No. Cores              | 3               |
| Running Current (A) - Heating      | 0.2             |
| Running Current (A) - Cooling      | 0.2             |
| Fuse Rating (BS88) - HRC (A)       | 6               |

#### Dimension

## PKFY-P25VBM-E





PKFY-P20, 25VBM-E



# Telephone: 01707 282880

Email: air.conditioning@meuk.mee.com Website: http://www.mitsubishielectric.co.uk/aircon

Mitsubishi Electric reserves the right to make any variation in technical specification to the equipment described, or to withdraw or replace products without prior notification or public announcement.