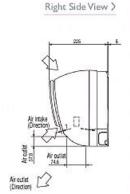

) | 0.04            |
| Power Input (kW) Cooling (Nominal) | 0.04            |
| Airflow(m3/min) - Lo-Mi1-Mi2-Hi    | 4.9-5.2-5.6-5.9 |
| Noise (dBA) - Lo-Mi1-Mi2-Hi        | 29-31-34-36     |
| Width - mm                         | 815             |
| Depth - mm                         | 225             |
| Height - mm                        | 295             |
| Weight - kg                        | 10              |
| Electrical Supply                  | 220-240v, 50Hz  |
| Phase                              | Single          |
| Mains Cable No. Cores              | 3               |
| Running Current (A) - Heating      | 0.2             |
| Running Current (A) - Cooling      | 0.2             |
| Fuse Rating (BS88) - HRC (A)       | 6               |

#### Dimension

## PKFY-P25VBM-E





PKFY-P20, 25VBM-E



# Telephone: 01707 282880

Email: air.conditioning@meuk.mee.com Website: http://www.mitsubishielectric.co.uk/aircon

Mitsubishi Electric reserves the right to make any variation in technical specification to the equipment described, or to withdraw or replace products without prior notification or public announcement.