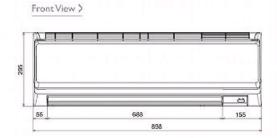

## **Product Details**

| PKFY-P32VHM-E                      |                |
|------------------------------------|----------------|
| Capacity (kW):                     |                |
| Heating (Nominal)                  | 4.0            |
| Cooling (Nominal)                  | 3.6            |
| Heating (UK)                       | 4.0            |
| Cooling (UK)                       | 3.4            |
| R410A High Sensible Cooling (UK)   | 2.6            |
| SHF R410A (UK)                     | 0.76           |
| SHF High Sensible R410A (UK)       | 0.85           |
| Power Input (kW) Heating (Nominal) | 0.03           |
| Power Input (kW) Cooling (Nominal) | 0.04           |
| Airflow(m3/min) - Lo-Mi-Hi         | 9-10-11        |
| Noise (dBA) - Lo-Mi-Hi             | 34-37-41       |
| Width - mm                         | 898            |
| Depth - mm                         | 249            |
| Height - mm                        | 295            |
| Weight - kg                        | 13             |
| Electrical Supply                  | 220-240v, 50Hz |
| Phase                              | Single         |
| Mains Cable No. Cores              | 3              |
| Running Current (A) - Heating      | 0.3            |
| Running Current (A) - Cooling      | 0.4            |
| Fuse Rating (BS88) - HRC (A)       | 6              |

## Dimension

PKFY-P32VHM-E

Telephone: 01707 282880

Email: air.conditioning@meuk.mee.com Website: http://www.mitsubishielectric.co.uk/aircon

Mitsubishi Electric reserves the right to make any variation in technical specification to the equipment described, or to withdraw or replace products without prior notification or public announcement.