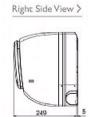

## **Product Details**

| PKFY-P32VHM-E                      |                |
|------------------------------------|----------------|
| Capacity (kW):                     |                |
| Heating (Nominal)                  | 4.0            |
| Cooling (Nominal)                  | 3.6            |
| Heating (UK)                       | 4.0            |
| Cooling (UK)                       | 3.4            |
| R410A High Sensible Cooling (UK)   | 2.6            |
| SHF R410A (UK)                     | 0.76           |
| SHF High Sensible R410A (UK)       | 0.85           |
| Power Input (kW) Heating (Nominal) | 0.03           |
| Power Input (kW) Cooling (Nominal) | 0.04           |
| Airflow(m3/min) - Lo-Mi-Hi         | 9-10-11        |
| Noise (dBA) - Lo-Mi-Hi             | 34-37-41       |
| Width - mm                         | 898            |
| Depth - mm                         | 249            |
| Height - mm                        | 295            |
| Weight - kg                        | 13             |
| Electrical Supply                  | 220-240v, 50Hz |
| Phase                              | Single         |
| Mains Cable No. Cores              | 3              |
| Running Current (A) - Heating      | 0.3            |
| Running Current (A) - Cooling      | 0.4            |
| Fuse Rating (BS88) - HRC (A)       | 6              |

## Dimension

PKFY-P32VHM-E

Telephone: 01707 282880

Email: air.conditioning@meuk.mee.com Website: http://www.mitsubishielectric.co.uk/aircon

Mitsubishi Electric reserves the right to make any variation in technical specification to the equipment described, or to withdraw or replace products without prior notification or public announcement.