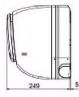

| PKFY-P40VHM-E                      |                |
|------------------------------------|----------------|
| Capacity (kW):                     |                |
| Heating (Nominal)                  | 5.0            |
| Cooling (Nominal)                  | 4.5            |
| Heating (UK)                       | 5.0            |
| Cooling (UK)                       | 4.3            |
| R410A High Sensible Cooling (UK)   | 3.3            |
| SHF R410A (UK)                     | 0.74           |
| SHF High Sensible R410A (UK)       | 0.82           |
| Power Input (kW) Heating (Nominal) | 0.03           |
| Power Input (kW) Cooling (Nominal) | 0.04           |
| Airflow(m3/min) - Lo-Mi-Hi         | 9-10.5-11.5    |
| Noise (dBA) - Lo-Mi-Hi             | 34-38-41       |
| Width - mm                         | 898            |
| Depth - mm                         | 249            |
| Height - mm                        | 295            |
| Weight - kg                        | 13             |
| Electrical Supply                  | 220-240v, 50Hz |
| Phase                              | Single         |
| Mains Cable No. Cores              | 3              |
| Running Current (A) - Heating      | 0.3            |
| Running Current (A) - Cooling      | 0.4            |
| Fuse Rating (BS88) - HRC (A)       | 6              |