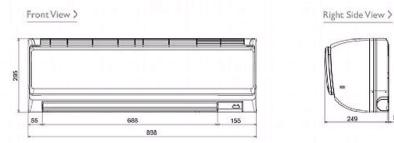

| PKFY-P40VHM-E                      |                |
|------------------------------------|----------------|
| Capacity (kW):                     |                |
| Heating (Nominal)                  | 5.0            |
| Cooling (Nominal)                  | 4.5            |
| Heating (UK)                       | 5.0            |
| Cooling (UK)                       | 4.3            |
| R410A High Sensible Cooling (UK)   | 3.3            |
| SHF R410A (UK)                     | 0.74           |
| SHF High Sensible R410A (UK)       | 0.82           |
| Power Input (kW) Heating (Nominal) | 0.03           |
| Power Input (kW) Cooling (Nominal) | 0.04           |
| Airflow(m3/min) - Lo-Mi-Hi         | 9-10.5-11.5    |
| Noise (dBA) - Lo-Mi-Hi             | 34-38-41       |
| Width - mm                         | 898            |
| Depth - mm                         | 249            |
| Height - mm                        | 295            |
| Weight - kg                        | 13             |
| Electrical Supply                  | 220-240v, 50Hz |
| Phase                              | Single         |
| Mains Cable No. Cores              | 3              |
| Running Current (A) - Heating      | 0.3            |
| Running Current (A) - Cooling      | 0.4            |
| Fuse Rating (BS88) - HRC (A)       | 6              |