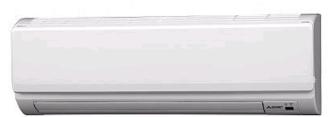

## PKFY-P50VHM-E

Indoor Unit

Wall Mounted

An elegant design combined with compact dimensions and quiet operation make the PKFY-P an ideal unit choice. Noise levels are significantly reduced thanks to a unique airflow passage design that not only makes the unit one of the quietest in the industry, but also suppresses condensation and prevents mixing with secondary air.

- Compact design
- Front grille opening for easy cleaning
- Front power supply for easy wiring after installation
- 5-way piping provides more flexibility in selection of installation sites

Pictures not to scale