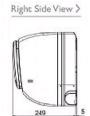

## **Product Details**

| PKFY-P50VHM-E                      |                |
|------------------------------------|----------------|
| Capacity (kW):                     |                |
| Heating (Nominal)                  | 6.3            |
| Cooling (Nominal)                  | 5.6            |
| Heating (UK)                       | 6.3            |
| Cooling (UK)                       | 5.3            |
| R410A High Sensible Cooling (UK)   | 4.1            |
| SHF R410A (UK)                     | 0.72           |
| SHF High Sensible R410A (UK)       | 0.78           |
| Power Input (kW) Heating (Nominal) | 0.03           |
| Power Input (kW) Cooling (Nominal) | 0.04           |
| Airflow(m3/min) - Lo-Mi-Hi         | 9-10.5-12      |
| Noise (dBA) - Lo-Mi-Hi             | 34-39-43       |
| Width - mm                         | 898            |
| Depth - mm                         | 249            |
| Height - mm                        | 295            |
| Weight - kg                        | 13             |
| Electrical Supply                  | 220-240v, 50Hz |
| Phase                              | Single         |
| Mains Cable No. Cores              | 3              |
| Running Current (A) - Heating      | 0.3            |
| Running Current (A) - Cooling      | 0.4            |
| Fuse Rating (BS88) - HRC (A)       | 6              |

## Dimension

PKFY-P50VHM-E

Telephone: 01707 282880

Email: air.conditioning@meuk.mee.com Website: http://www.mitsubishielectric.co.uk/aircon

Mitsubishi Electric reserves the right to make any variation in technical specification to the equipment described, or to withdraw or replace products without prior notification or public announcement.