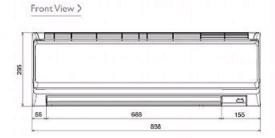

## **Product Details**

| PKFY-P50VHM-E                      |                |
|------------------------------------|----------------|
| Capacity (kW):                     |                |
| Heating (Nominal)                  | 6.3            |
| Cooling (Nominal)                  | 5.6            |
| Heating (UK)                       | 6.3            |
| Cooling (UK)                       | 5.3            |
| R410A High Sensible Cooling (UK)   | 4.1            |
| SHF R410A (UK)                     | 0.72           |
| SHF High Sensible R410A (UK)       | 0.78           |
| Power Input (kW) Heating (Nominal) | 0.03           |
| Power Input (kW) Cooling (Nominal) | 0.04           |
| Airflow(m3/min) - Lo-Mi-Hi         | 9-10.5-12      |
| Noise (dBA) - Lo-Mi-Hi             | 34-39-43       |
| Width - mm                         | 898            |
| Depth - mm                         | 249            |
| Height - mm                        | 295            |
| Weight - kg                        | 13             |
| Electrical Supply                  | 220-240v, 50Hz |
| Phase                              | Single         |
| Mains Cable No. Cores              | 3              |
| Running Current (A) - Heating      | 0.3            |
| Running Current (A) - Cooling      | 0.4            |
| Fuse Rating (BS88) - HRC (A)       | 6              |

## Dimension

PKFY-P50VHM-E

Telephone: 01707 282880

Email: air.conditioning@meuk.mee.com Website: http://www.mitsubishielectric.co.uk/aircon

Mitsubishi Electric reserves the right to make any variation in technical specification to the equipment described, or to withdraw or replace products without prior notification or public announcement.