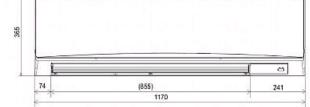

## **Product Details**

| PKFY-P63VKM-E                      |                |
|------------------------------------|----------------|
| Capacity (kW):                     |                |
| Heating (Nominal)                  | 8.0            |
| Cooling (Nominal)                  | 7.1            |
| Heating (UK)                       | 8.0            |
| Cooling (UK)                       | 6.7            |
| R410A High Sensible Cooling (UK)   | 5.2            |
| SHF R410A (UK)                     | 0.78           |
| SHF High Sensible R410A (UK)       | 0.85           |
| Power Input (kW) Heating (Nominal) | 0.04           |
| Power Input (kW) Cooling (Nominal) | 0.05           |
| Airflow(m3/min) - Lo-Hi            | 16-20          |
| Noise (dBA) - Lo-Hi                | 39-45          |
| Width - mm                         | 1170           |
| Depth - mm                         | 295            |
| Height - mm                        | 365            |
| Weight - kg                        | 21             |
| Electrical Supply                  | 220-240v, 50Hz |
| Phase                              | Single         |
| Mains Cable No. Cores              | 3              |
| Running Current (A) - Heating      | 0.3            |
| Running Current (A) - Cooling      | 0.37           |
| Fuse Rating (BS88) - HRC (A)       | 6              |