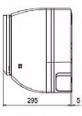

## **Product Details**

| PKFY-P63VKM-E                      |                |
|------------------------------------|----------------|
| Capacity (kW):                     |                |
| Heating (Nominal)                  | 8.0            |
| Cooling (Nominal)                  | 7.1            |
| Heating (UK)                       | 8.0            |
| Cooling (UK)                       | 6.7            |
| R410A High Sensible Cooling (UK)   | 5.2            |
| SHF R410A (UK)                     | 0.78           |
| SHF High Sensible R410A (UK)       | 0.85           |
| Power Input (kW) Heating (Nominal) | 0.04           |
| Power Input (kW) Cooling (Nominal) | 0.05           |
| Airflow(m3/min) - Lo-Hi            | 16-20          |
| Noise (dBA) - Lo-Hi                | 39-45          |
| Width - mm                         | 1170           |
| Depth - mm                         | 295            |
| Height - mm                        | 365            |
| Weight - kg                        | 21             |
| Electrical Supply                  | 220-240v, 50Hz |
| Phase                              | Single         |
| Mains Cable No. Cores              | 3              |
| Running Current (A) - Heating      | 0.3            |
| Running Current (A) - Cooling      | 0.37           |
| Fuse Rating (BS88) - HRC (A)       | 6              |