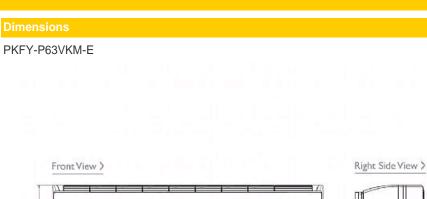

## **Product Details**

| PKFY-P63VKM-E                      |                |
|------------------------------------|----------------|
| Capacity (kW):                     |                |
| Heating (Nominal)                  | 8.0            |
| Cooling (Nominal)                  | 7.1            |
| Heating (UK)                       | 8.0            |
| Cooling (UK)                       | 6.7            |
| R410A High Sensible Cooling (UK)   | 5.2            |
| SHF R410A (UK)                     | 0.78           |
| SHF High Sensible R410A (UK)       | 0.85           |
| Power Input (kW) Heating (Nominal) | 0.04           |
| Power Input (kW) Cooling (Nominal) | 0.05           |
| Airflow(m3/min) - Lo-Hi            | 16-20          |
| Noise (dBA) - Lo-Hi                | 39-45          |
| Width - mm                         | 1170           |
| Depth - mm                         | 295            |
| Height - mm                        | 365            |
| Weight - kg                        | 21             |
| Electrical Supply                  | 220-240v, 50Hz |
| Phase                              | Single         |
| Mains Cable No. Cores              | 3              |
| Running Current (A) - Heating      | 0.3            |
| Running Current (A) - Cooling      | 0.37           |
| Fuse Rating (BS88) - HRC (A)       | 6              |