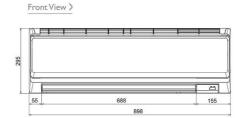

## **DIMENSIONS**

PKFY-P32VHM-E

## **FEATURES**

|   | INDOOR                                      |                |
|---|---------------------------------------------|----------------|
| ĺ | Heating Capacity (kW) (nominal)             | 4              |
|   | Cooling Capacity (kW) (nominal)             | 3.6            |
|   | High Performance Heating Capacity (kW) (UK) | 4              |
|   | COP Priority Heating Capacity (kW) (UK)     | 3.7            |
|   | Cooling Capacity (kW) (UK)                  | 3.4            |
|   | Cooling Capacity (Hi-Sens Mode) (kW) (UK)   | 2.6            |
|   | SHF (UK)                                    | 0.76           |
|   | SHF (Hi-Sens Mode) (UK)                     | 0.85           |
|   | Heating Power Input (kW) (nominal)          | 0.03           |
|   | Cooling Power Input (kW) (nominal)          | 0.04           |
|   | Airflow (m³/min) - Lo-Mi-Hi                 | 9 - 10 - 11    |
|   | Sound Pressure Level (dBA) - Lo-Mi-Hi       | 34 - 37 - 41   |
|   | Weight (kg)                                 | 13             |
|   | Dimensions (mm) Width                       | 898            |
|   | Dimensions (mm) Depth                       | 249            |
|   | Dimensions (mm) Height                      | 295            |
|   | Electrical Supply                           | 220-240V, 50HZ |
|   | Phase                                       | SINGLE         |
|   | Running Current (A) - Heating / Cooling     | 0.3 / 0.4      |
|   | Fuse Rating (BS88) - HRC (A)                | 6              |
|   | Mains Cable No. Cores                       | 3              |
|   |                                             |                |