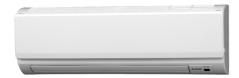

## **Product Information**

PKFY-P32VHM-E: Indoor Unit

Wall Mounted

An elegant design combined with compact dimensions and quiet operation make the PKFY-P an ideal unit choice. Noise levels are significantly reduced thanks to a unique airflow passage design that not only makes the unit one of the quietest in the industry, but also suppresses condensation and prevents mixing with secondary air.