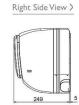

## **DIMENSIONS**

PKFY-P32VHM-E

## **FEATURES**

|   | INDOOR                                      |                |
|---|---------------------------------------------|----------------|
| ĺ | Heating Capacity (kW) (nominal)             | 4              |
|   | Cooling Capacity (kW) (nominal)             | 3.6            |
|   | High Performance Heating Capacity (kW) (UK) | 4              |
|   | COP Priority Heating Capacity (kW) (UK)     | 3.7            |
|   | Cooling Capacity (kW) (UK)                  | 3.4            |
|   | Cooling Capacity (Hi-Sens Mode) (kW) (UK)   | 2.6            |
|   | SHF (UK)                                    | 0.76           |
|   | SHF (Hi-Sens Mode) (UK)                     | 0.85           |
|   | Heating Power Input (kW) (nominal)          | 0.03           |
|   | Cooling Power Input (kW) (nominal)          | 0.04           |
|   | Airflow (m³/min) - Lo-Mi-Hi                 | 9 - 10 - 11    |
|   | Sound Pressure Level (dBA) - Lo-Mi-Hi       | 34 - 37 - 41   |
|   | Weight (kg)                                 | 13             |
|   | Dimensions (mm) Width                       | 898            |
|   | Dimensions (mm) Depth                       | 249            |
|   | Dimensions (mm) Height                      | 295            |
|   | Electrical Supply                           | 220-240V, 50HZ |
|   | Phase                                       | SINGLE         |
|   | Running Current (A) - Heating / Cooling     | 0.3 / 0.4      |
|   | Fuse Rating (BS88) - HRC (A)                | 6              |
|   | Mains Cable No. Cores                       | 3              |
|   |                                             |                |