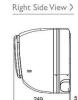

| 9 - 10.5 - 11.5 |
| Sound Pressure Level (dBA) - Lo-Mi-Hi       | 34 - 38 - 41    |
| Weight (kg)                                 | 13              |
| Dimensions (mm) Width                       | 898             |
| Dimensions (mm) Depth                       | 249             |
| Dimensions (mm) Height                      | 295             |
| Electrical Supply                           | 220-240V, 50HZ  |
| Phase                                       | SINGLE          |
| Running Current (A) - Heating / Cooling     | 0.3 / 0.4       |
| Fuse Rating (BS88) - HRC (A)                | 6               |
| Mains Cable No. Cores                       | 3               |
|                                             |                 |

## **DIMENSIONS**

PKFY-P40VHM-E