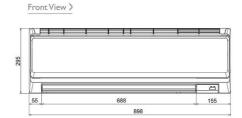

Hi                 | 9 - 10.5 - 11.5 |
| Sound Pressure Level (dBA) - Lo-Mi-Hi       | 34 - 38 - 41    |
| Weight (kg)                                 | 13              |
| Dimensions (mm) Width                       | 898             |
| Dimensions (mm) Depth                       | 249             |
| Dimensions (mm) Height                      | 295             |
| Electrical Supply                           | 220-240V, 50HZ  |
| Phase                                       | SINGLE          |
| Running Current (A) - Heating / Cooling     | 0.3 / 0.4       |
| Fuse Rating (BS88) - HRC (A)                | 6               |
| Mains Cable No. Cores                       | 3               |
|                                             |                 |

## **DIMENSIONS**

PKFY-P40VHM-E