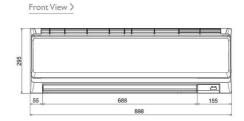

12  |
|   | Sound Pressure Level (dBA) - Lo-Mi-Hi       | 34 - 39 - 43   |
|   | Weight (kg)                                 | 13             |
|   | Dimensions (mm) Width                       | 898            |
|   | Dimensions (mm) Depth                       | 249            |
|   | Dimensions (mm) Height                      | 295            |
|   | Electrical Supply                           | 220-240V, 50HZ |
|   | Phase                                       | SINGLE         |
|   | Running Current (A) - Heating / Cooling     | 0.3 / 0.4      |
|   | Fuse Rating (BS88) - HRC (A)                | 6              |
|   | Mains Cable No. Cores                       | 3              |
|   |                                             |                |

## **DIMENSIONS**

PKFY-P50VHM-E