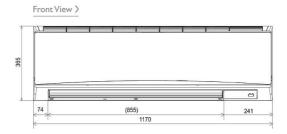

## **DIMENSIONS**

PKFY-P63VKM-E

## **FEATURES**

| INDOOR                                      |                |
|---------------------------------------------|----------------|
| Heating Capacity (kW) (nominal)             | 8              |
| Cooling Capacity (kW) (nominal)             | 7.1            |
| High Performance Heating Capacity (kW) (UK) | 8              |
| COP Priority Heating Capacity (kW) (UK)     | 7.5            |
| Cooling Capacity (kW) (UK)                  | 6.7            |
| Cooling Capacity (Hi-Sens Mode) (kW) (UK)   | 5.2            |
| SHF (UK)                                    | 0.78           |
| SHF (Hi-Sens Mode) (UK)                     | 0.85           |
| Heating Power Input (kW) (nominal)          | 0.04           |
| Cooling Power Input (kW) (nominal)          | 0.05           |
| Airflow (m³/min) - Lo-Hi                    | 16 - 20        |
| Sound Pressure Level (dBA) - Lo-Hi          | 39 - 45        |
| Weight (kg)                                 | 21             |
| Dimensions (mm) Width                       | 1170           |
| Dimensions (mm) Depth                       | 295            |
| Dimensions (mm) Height                      | 365            |
| Electrical Supply                           | 220-240V, 50HZ |
| Phase                                       | SINGLE         |
| Running Current (A) - Heating / Cooling     | 0.3 / 0.37     |
| Fuse Rating (BS88) - HRC (A)                | 6              |
| Mains Cable No. Cores                       | 3              |