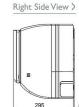

## **DIMENSIONS**

PKFY-P63VKM-E

## **FEATURES**

| INDOOR                                      |                |
|---------------------------------------------|----------------|
| Heating Capacity (kW) (nominal)             | 8              |
| Cooling Capacity (kW) (nominal)             | 7.1            |
| High Performance Heating Capacity (kW) (UK) | 8              |
| COP Priority Heating Capacity (kW) (UK)     | 7.5            |
| Cooling Capacity (kW) (UK)                  | 6.7            |
| Cooling Capacity (Hi-Sens Mode) (kW) (UK)   | 5.2            |
| SHF (UK)                                    | 0.78           |
| SHF (Hi-Sens Mode) (UK)                     | 0.85           |
| Heating Power Input (kW) (nominal)          | 0.04           |
| Cooling Power Input (kW) (nominal)          | 0.05           |
| Airflow (m³/min) - Lo-Hi                    | 16 - 20        |
| Sound Pressure Level (dBA) - Lo-Hi          | 39 - 45        |
| Weight (kg)                                 | 21             |
| Dimensions (mm) Width                       | 1170           |
| Dimensions (mm) Depth                       | 295            |
| Dimensions (mm) Height                      | 365            |
| Electrical Supply                           | 220-240V, 50HZ |
| Phase                                       | SINGLE         |
| Running Current (A) - Heating / Cooling     | 0.3 / 0.37     |
| Fuse Rating (BS88) - HRC (A)                | 6              |
| Mains Cable No. Cores                       | 3              |