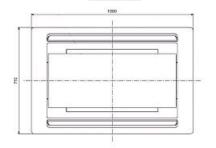

Pictures not to scale

| PLFY-P20VLMD-E                     |                |
|------------------------------------|----------------|
| Capacity (kW):                     |                |
| Heating (Nominal)                  | 2.5            |
| Cooling (Nominal)                  | 2.2            |
| Heating (UK)                       | 2.3            |
| Cooling (UK)                       | 2.1            |
| R410A High Sensible Cooling (UK)   | 1.6            |
| SHF R410A (UK)                     | 0.81           |
| SHF High Sensible R410A (UK)       | 0.94           |
| Power Input (kW) Heating (Nominal) | 0.065          |
| Power Input (kW) Cooling (Nominal) | 0.072          |
| Airflow(m3/min) - Lo-Mi-Hi         | 6.5-8-9.5      |
| Noise (dBA) - Lo-Mi-Hi             | 27-30-33       |
| Width (grille) - mm                | 634 (710)      |
| Depth (grille) - mm                | 776 (1080)     |
| Height (grille) - mm               | 290 (20)       |
| Weight (grille) - kg               | 23 (6.5)       |
| Electrical Supply                  | 220-240v, 50Hz |
| Phase                              | Single         |
| Mains Cable No. Cores              | 3              |
| Running Current (A) - Heating      | 0.3            |
| Running Current (A) - Cooling      | 0.36           |
| Fuse Rating (BS88) - HRC (A)       | 6              |
| Grille Ref                         | CMP-40VLW-B    |

PLFY-P20VLMD-E

Lower View >

Side View >

Telephone: 01707 282880 Email: air.conditioning@meuk.mee.com Website: http://www.mitsubishielectric.co.uk/aircon

Mitsubishi Electric reserves the right to make any variation in technical specification to the equipment described, or to withdraw or replace products without prior notification or public announcement.