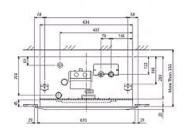

Pictures not to scale

| PLFY-P20VLMD-E                     |                |
|------------------------------------|----------------|
| Capacity (kW):                     |                |
| Heating (Nominal)                  | 2.5            |
| Cooling (Nominal)                  | 2.2            |
| Heating (UK)                       | 2.3            |
| Cooling (UK)                       | 2.1            |
| R410A High Sensible Cooling (UK)   | 1.6            |
| SHF R410A (UK)                     | 0.81           |
| SHF High Sensible R410A (UK)       | 0.94           |
| Power Input (kW) Heating (Nominal) | 0.065          |
| Power Input (kW) Cooling (Nominal) | 0.072          |
| Airflow(m3/min) - Lo-Mi-Hi         | 6.5-8-9.5      |
| Noise (dBA) - Lo-Mi-Hi             | 27-30-33       |
| Width (grille) - mm                | 634 (710)      |
| Depth (grille) - mm                | 776 (1080)     |
| Height (grille) - mm               | 290 (20)       |
| Weight (grille) - kg               | 23 (6.5)       |
| Electrical Supply                  | 220-240v, 50Hz |
| Phase                              | Single         |
| Mains Cable No. Cores              | 3              |
| Running Current (A) - Heating      | 0.3            |
| Running Current (A) - Cooling      | 0.36           |
| Fuse Rating (BS88) - HRC (A)       | 6              |
| Grille Ref                         | CMP-40VLW-B    |

PLFY-P20VLMD-E

Lower View >

Side View >

Telephone: 01707 282880 Email: air.conditioning@meuk.mee.com Website: http://www.mitsubishielectric.co.uk/aircon

Mitsubishi Electric reserves the right to make any variation in technical specification to the equipment described, or to withdraw or replace products without prior notification or public announcement.