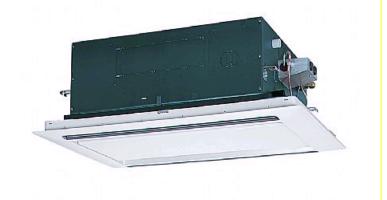

## PLFY-P20VLMD-E

Indoor Unit

2-Way Blow Ceiling Cassette

The PLFY-P-VLMD-E cassette unit fits into the space in a suspended ceiling to provide heating or cooling. This new unit has been redesigned with lower unit height and lower noise levels.

- Light unit for ease of installation
- Terminal block on outside of unit for easy wiring
- Drain lift-pump mechanism as standard
- Newly designed decoration panel with airflow switching and swing functions as standard