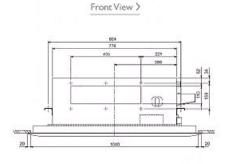

Pictures not to scale

| PLFY-P20VLMD-E                     |                |
|------------------------------------|----------------|
| Capacity (kW):                     |                |
| Heating (Nominal)                  | 2.5            |
| Cooling (Nominal)                  | 2.2            |
| Heating (UK)                       | 2.3            |
| Cooling (UK)                       | 2.1            |
| R410A High Sensible Cooling (UK)   | 1.6            |
| SHF R410A (UK)                     | 0.81           |
| SHF High Sensible R410A (UK)       | 0.94           |
| Power Input (kW) Heating (Nominal) | 0.065          |
| Power Input (kW) Cooling (Nominal) | 0.072          |
| Airflow(m3/min) - Lo-Mi-Hi         | 6.5-8-9.5      |
| Noise (dBA) - Lo-Mi-Hi             | 27-30-33       |
| Width (grille) - mm                | 634 (710)      |
| Depth (grille) - mm                | 776 (1080)     |
| Height (grille) - mm               | 290 (20)       |
| Weight (grille) - kg               | 23 (6.5)       |
| Electrical Supply                  | 220-240v, 50Hz |
| Phase                              | Single         |
| Mains Cable No. Cores              | 3              |
| Running Current (A) - Heating      | 0.3            |
| Running Current (A) - Cooling      | 0.36           |
| Fuse Rating (BS88) - HRC (A)       | 6              |
| Grille Ref                         | CMP-40VLW-B    |

PLFY-P20VLMD-E

Lower View >

Side View >

Telephone: 01707 282880 Email: air.conditioning@meuk.mee.com Website: http://www.mitsubishielectric.co.uk/aircon

Mitsubishi Electric reserves the right to make any variation in technical specification to the equipment described, or to withdraw or replace products without prior notification or public announcement.