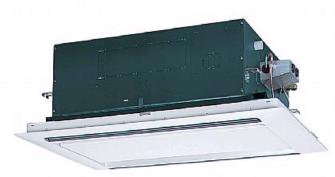

## PLFY-P80VLMD-E

Indoor Unit

2-Way Blow Ceiling Cassette

The PLFY-P-VLMD-E cassette unit fits into the space in a suspended ceiling to provide heating or cooling. This new unit has been redesigned with lower unit height and lower noise levels.

- Light unit for ease of installation
- Terminal block on outside of unit for easy wiring
- Drain lift-pump mechanism as standard
- Newly designed decoration panel with airflow switching and swing functions as standard