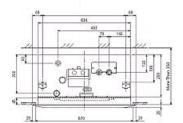

Pictures not to scale

| PLFY-P80VLMD-E                     |                |
|------------------------------------|----------------|
| Capacity (kW):                     |                |
| Heating (Nominal)                  | 10.0           |
| Cooling (Nominal)                  | 9.0            |
| Heating (UK)                       | 9.2            |
| Cooling (UK)                       | 8.5            |
| R410A High Sensible Cooling (UK)   | 6.5            |
| SHF R410A (UK)                     | 0.71           |
| SHF High Sensible R410A (UK)       | 0.77           |
| Power Input (kW) Heating (Nominal) | 0.14           |
| Power Input (kW) Cooling (Nominal) | 0.147          |
| Airflow(m3/min) - Lo-Mi-Hi         | 15.5-18.5-22   |
| Noise (dBA) - Lo-Mi-Hi             | 33-36-39       |
| Width (grille) - mm                | 1446 (1750)    |
| Depth (grille) - mm                | 634 (710)      |
| Height (grille) - mm               | 290 (20)       |
| Weight (grille) - kg               | 44 (12.5)      |
| Electrical Supply                  | 220-240v, 50Hz |
| Phase                              | Single         |
| Mains Cable No. Cores              | 3              |
| Running Current (A) - Heating      | 0.66           |
| Running Current (A) - Cooling      | 0.72           |
| Fuse Rating (BS88) - HRC (A)       | 6              |
| Grille Ref                         | CMP-100VLW-B   |