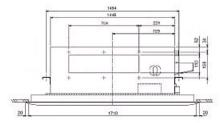

Pictures not to scale

| PLFY-P80VLMD-E                     |                |
|------------------------------------|----------------|
| Capacity (kW):                     |                |
| Heating (Nominal)                  | 10.0           |
| Cooling (Nominal)                  | 9.0            |
| Heating (UK)                       | 9.2            |
| Cooling (UK)                       | 8.5            |
| R410A High Sensible Cooling (UK)   | 6.5            |
| SHF R410A (UK)                     | 0.71           |
| SHF High Sensible R410A (UK)       | 0.77           |
| Power Input (kW) Heating (Nominal) | 0.14           |
| Power Input (kW) Cooling (Nominal) | 0.147          |
| Airflow(m3/min) - Lo-Mi-Hi         | 15.5-18.5-22   |
| Noise (dBA) - Lo-Mi-Hi             | 33-36-39       |
| Width (grille) - mm                | 1446 (1750)    |
| Depth (grille) - mm                | 634 (710)      |
| Height (grille) - mm               | 290 (20)       |
| Weight (grille) - kg               | 44 (12.5)      |
| Electrical Supply                  | 220-240v, 50Hz |
| Phase                              | Single         |
| Mains Cable No. Cores              | 3              |
| Running Current (A) - Heating      | 0.66           |
| Running Current (A) - Cooling      | 0.72           |
| Fuse Rating (BS88) - HRC (A)       | 6              |
| Grille Ref                         | CMP-100VLW-B   |