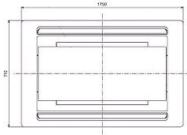

Pictures not to scale

| PLFY-P80VLMD-E                     |                |
|------------------------------------|----------------|
| Capacity (kW):                     |                |
| Heating (Nominal)                  | 10.0           |
| Cooling (Nominal)                  | 9.0            |
| Heating (UK)                       | 9.2            |
| Cooling (UK)                       | 8.5            |
| R410A High Sensible Cooling (UK)   | 6.5            |
| SHF R410A (UK)                     | 0.71           |
| SHF High Sensible R410A (UK)       | 0.77           |
| Power Input (kW) Heating (Nominal) | 0.14           |
| Power Input (kW) Cooling (Nominal) | 0.147          |
| Airflow(m3/min) - Lo-Mi-Hi         | 15.5-18.5-22   |
| Noise (dBA) - Lo-Mi-Hi             | 33-36-39       |
| Width (grille) - mm                | 1446 (1750)    |
| Depth (grille) - mm                | 634 (710)      |
| Height (grille) - mm               | 290 (20)       |
| Weight (grille) - kg               | 44 (12.5)      |
| Electrical Supply                  | 220-240v, 50Hz |
| Phase                              | Single         |
| Mains Cable No. Cores              | 3              |
| Running Current (A) - Heating      | 0.66           |
| Running Current (A) - Cooling      | 0.72           |
| Fuse Rating (BS88) - HRC (A)       | 6              |
| Grille Ref                         | CMP-100VLW-B   |