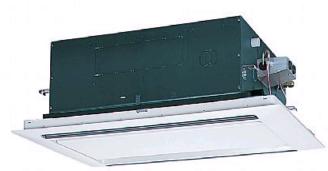

# PLFY-P50VLMD-E

Indoor Unit

2-Way Blow Ceiling Cassette

The PLFY-P-VLMD-E cassette unit fits into the space in a suspended ceiling to provide heating or cooling. This new unit has been redesigned with lower unit height and lower noise levels.

- Light unit for ease of installation
- Terminal block on outside of unit for easy wiring
- Drain lift-pump mechanism as standard
- Newly designed decoration panel with airflow switching and swing functions as standard