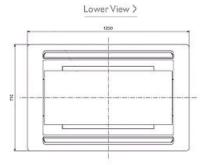

## PLFY-P50VLMD-E

Front View >

Side View >

**Telephone: 01707 282880**Email: air.conditioning@meuk.mee.com Website: http://www.mitsubishielectric.co.uk/aircon

Mitsubishi Electric reserves the right to make any variation in technical specification to the equipment described, or to withdraw or replace products without prior notification or public announcement.

Pictures not to scale

| PLFY-P50VLMD-E                     |                |
|------------------------------------|----------------|
| Capacity (kW):                     |                |
| Heating (Nominal)                  | 6.3            |
| Cooling (Nominal)                  | 5.6            |
| Heating (UK)                       | 6.3            |
| Cooling (UK)                       | 5.3            |
| R410A High Sensible Cooling (UK)   | 4.1            |
| SHF R410A (UK)                     | 0.72           |
| SHF High Sensible R410A (UK)       | 0.78           |
| Power Input (kW) Heating (Nominal) | 0.075          |
| Power Input (kW) Cooling (Nominal) | 0.082          |
| Airflow(m3/min) - Lo-Mi-Hi         | 9-11-12.5      |
| Noise (dBA) - Lo-Mi-Hi             | 31-34-37       |
| Width (grille) - mm                | 946 (1250)     |
| Depth (grille) - mm                | 634 (710)      |
| Height (grille) - mm               | 290 (20)       |
| Weight (grille) - kg               | 27 (7.5)       |
| Electrical Supply                  | 220-240v, 50Hz |
| Phase                              | Single         |
| Mains Cable No. Cores              | 3              |
| Running Current (A) - Heating      | 0.35           |
| Running Current (A) - Cooling      | 0.41           |
| Fuse Rating (BS88) - HRC (A)       | 6              |
| Grille Ref                         | CMP-63VLW-B    |