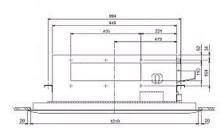

## PLFY-P50VLMD-E

Front View >

Side View >

**Telephone: 01707 282880**Email: air.conditioning@meuk.mee.com Website: http://www.mitsubishielectric.co.uk/aircon

Mitsubishi Electric reserves the right to make any variation in technical specification to the equipment described, or to withdraw or replace products without prior notification or public announcement.

Pictures not to scale

| PLFY-P50VLMD-E                     |                |
|------------------------------------|----------------|
| Capacity (kW):                     |                |
| Heating (Nominal)                  | 6.3            |
| Cooling (Nominal)                  | 5.6            |
| Heating (UK)                       | 6.3            |
| Cooling (UK)                       | 5.3            |
| R410A High Sensible Cooling (UK)   | 4.1            |
| SHF R410A (UK)                     | 0.72           |
| SHF High Sensible R410A (UK)       | 0.78           |
| Power Input (kW) Heating (Nominal) | 0.075          |
| Power Input (kW) Cooling (Nominal) | 0.082          |
| Airflow(m3/min) - Lo-Mi-Hi         | 9-11-12.5      |
| Noise (dBA) - Lo-Mi-Hi             | 31-34-37       |
| Width (grille) - mm                | 946 (1250)     |
| Depth (grille) - mm                | 634 (710)      |
| Height (grille) - mm               | 290 (20)       |
| Weight (grille) - kg               | 27 (7.5)       |
| Electrical Supply                  | 220-240v, 50Hz |
| Phase                              | Single         |
| Mains Cable No. Cores              | 3              |
| Running Current (A) - Heating      | 0.35           |
| Running Current (A) - Cooling      | 0.41           |
| Fuse Rating (BS88) - HRC (A)       | 6              |
| Grille Ref                         | CMP-63VLW-B    |