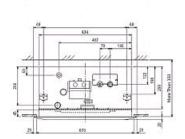

## PLFY-P50VLMD-E

Front View >

Side View >

**Telephone: 01707 282880**Email: air.conditioning@meuk.mee.com Website: http://www.mitsubishielectric.co.uk/aircon

Mitsubishi Electric reserves the right to make any variation in technical specification to the equipment described, or to withdraw or replace products without prior notification or public announcement.

Pictures not to scale

| PLFY-P50VLMD-E                     |                |
|------------------------------------|----------------|
| Capacity (kW):                     |                |
| Heating (Nominal)                  | 6.3            |
| Cooling (Nominal)                  | 5.6            |
| Heating (UK)                       | 6.3            |
| Cooling (UK)                       | 5.3            |
| R410A High Sensible Cooling (UK)   | 4.1            |
| SHF R410A (UK)                     | 0.72           |
| SHF High Sensible R410A (UK)       | 0.78           |
| Power Input (kW) Heating (Nominal) | 0.075          |
| Power Input (kW) Cooling (Nominal) | 0.082          |
| Airflow(m3/min) - Lo-Mi-Hi         | 9-11-12.5      |
| Noise (dBA) - Lo-Mi-Hi             | 31-34-37       |
| Width (grille) - mm                | 946 (1250)     |
| Depth (grille) - mm                | 634 (710)      |
| Height (grille) - mm               | 290 (20)       |
| Weight (grille) - kg               | 27 (7.5)       |
| Electrical Supply                  | 220-240v, 50Hz |
| Phase                              | Single         |
| Mains Cable No. Cores              | 3              |
| Running Current (A) - Heating      | 0.35           |
| Running Current (A) - Cooling      | 0.41           |
| Fuse Rating (BS88) - HRC (A)       | 6              |
| Grille Ref                         | CMP-63VLW-B    |