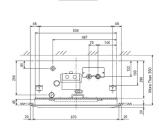

## FEATURES

AUTO

DIMENSIONS PLFY-P40VLMD-E

| INDOOR                                      |                |
|---------------------------------------------|----------------|
| Heating Capacity (kW) (nominal)             | 5              |
| Cooling Capacity (kW) (nominal)             | 4.5            |
| High Performance Heating Capacity (kW) (UK) | 5              |
| COP Priority Heating Capacity (kW) (UK)     | 4.7            |
| Cooling Capacity (kW) (UK)                  | 4.3            |
| Cooling Capacity (Hi-Sens Mode) (kW) (UK)   | 3.3            |
| SHF (UK)                                    | 0.7            |
| SHF (Hi-Sens Mode) (UK)                     | 0.76           |
| Heating Power Input (kW) (nominal)          | 0.074          |
| Cooling Power Input (kW) (nominal)          | 0.081          |
| Airflow (m <sup>3</sup> /min) - Lo-Mi-Hi    | 7 - 8.5 - 10.5 |
| Sound Pressure Level (dBA) - Lo-Mi-Hi       | 29 - 33 - 36   |
| Weight (kg) (Grille)                        | 24 (6.5)       |
| Dimensions (mm) Width (Grille)              | 776 (1080)     |
| Dimensions (mm) Depth (Grille)              | 634 (710)      |
| Dimensions (mm) Height (Grille)             | 290 (20)       |
| Electrical Supply                           | 220-240V, 50HZ |
| Phase                                       | SINGLE         |
| Running Current (A) - Heating / Cooling     | 0.34 / 0.4     |
| Fuse Rating (BS88) - HRC (A)                | 6              |
| Mains Cable No. Cores                       | 3              |
| Grille Model Reference                      | CMP-40VLW-C    |

Front View >

Side View >

Lower View >