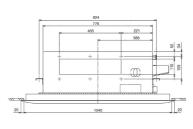

## FEATURES

AUTO

DIMENSIONS PLFY-P40VLMD-E

| INDOOR                                      |                |
|---------------------------------------------|----------------|
| Heating Capacity (kW) (nominal)             | 5              |
| Cooling Capacity (kW) (nominal)             | 4.5            |
| High Performance Heating Capacity (kW) (UK) | 5              |
| COP Priority Heating Capacity (kW) (UK)     | 4.7            |
| Cooling Capacity (kW) (UK)                  | 4.3            |
| Cooling Capacity (Hi-Sens Mode) (kW) (UK)   | 3.3            |
| SHF (UK)                                    | 0.7            |
| SHF (Hi-Sens Mode) (UK)                     | 0.76           |
| Heating Power Input (kW) (nominal)          | 0.074          |
| Cooling Power Input (kW) (nominal)          | 0.081          |
| Airflow (m <sup>3</sup> /min) - Lo-Mi-Hi    | 7 - 8.5 - 10.5 |
| Sound Pressure Level (dBA) - Lo-Mi-Hi       | 29 - 33 - 36   |
| Weight (kg) (Grille)                        | 24 (6.5)       |
| Dimensions (mm) Width (Grille)              | 776 (1080)     |
| Dimensions (mm) Depth (Grille)              | 634 (710)      |
| Dimensions (mm) Height (Grille)             | 290 (20)       |
| Electrical Supply                           | 220-240V, 50HZ |
| Phase                                       | SINGLE         |
| Running Current (A) - Heating / Cooling     | 0.34 / 0.4     |
| Fuse Rating (BS88) - HRC (A)                | 6              |
| Mains Cable No. Cores                       | 3              |
| Grille Model Reference                      | CMP-40VLW-C    |

Front View >

Side View >

Lower View >