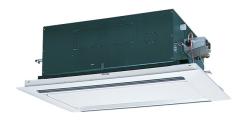

## Air Conditioning

Product Information PLFY-P40VLMD-E : INDOOR UNIT 2-Way Blow Ceiling Cassette

The PLFY-P-VLMD-E cassette unit fits into the space in a suspended ceiling to provide heating or cooling. This new unit has been redesigned with lower unit height and lower noise levels.

Front View >

Side View >

Lower View >