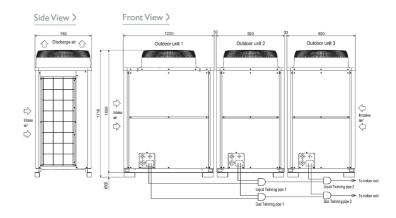

g (MCB sizes BS EN 60947-2) - (A)    | 32 / 25 / 25                     |
| Mains Cable No. Cores                          | 4 + EARTH                        |
| PIPING RESTRICTIONS                            |                                  |
| Total Piping Length (m)                        | 1000                             |
| Furthest Piping Length (m)                     | 165                              |
| Furthest Piping Length After First Branch (m)  | 40                               |
| Between Indoor and Outdoor units - Height (m)  | 50                               |
| Between Indoor and Indoor units - Height (m)   | 15                               |
|                                                |                                  |

## **DIMENSIONS**

PUHY-P1000YSJM-A