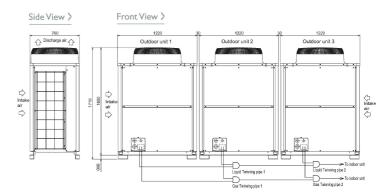

sizes BS EN 60947-2) - (A)   | 32 / 32 / 32                       |
| Mains Cable No. Cores                         | 4 + EARTH                          |
| PIPING RESTRICTIONS                           |                                    |
| Total Piping Length (m)                       | 1000                               |
| Furthest Piping Length (m)                    | 165                                |
| Furthest Piping Length After First Branch (m) | 40                                 |
| Between Indoor and Outdoor units - Height (m) | 50                                 |
| Between Indoor and Indoor units - Height (m)  | 15                                 |
|                                               |                                    |

## **DIMENSIONS**PUHY-P1100YSJM-A