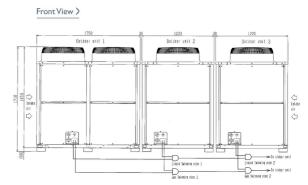

## **FEATURES**

| OUTDOOR                                        |                                    |
|------------------------------------------------|------------------------------------|
| Heating Capacity (kW) (nominal)                | 145                                |
| Cooling Capacity (kW) (nominal)                | 130                                |
| High Performance Heating Capacity (kW) (UK)    | 137.8                              |
| COP Priority Heating Capacity (kW) (UK)        | 127.6                              |
| Cooling Capacity (kW) (UK)                     | 119.6                              |
| Heating Power Input (kW) (nominal)             | 37.27                              |
| Cooling Power Input (kW) (nominal)             | 38.34                              |
| High Performance Heating Power Input (kW) (UK) | 49.57                              |
| COP Priority Heating Power Input (kW) (UK)     | 34.29                              |
| Cooling Power Input (kW) (UK)                  | 23.39                              |
| COP / EER (nominal)                            | 3.89 / 3.39                        |
| SCOP / SEER                                    | 4.86 / 6.24                        |
| Max No. of Connectable Indoor Units            | 50                                 |
| Airflow (m³/min)                               | 370 / 210 / 210                    |
| Sound Pressure Level (dBA)                     | 65.5                               |
| Sound Power Level (dBA)                        | 85.5                               |
| Weight (kg)                                    | 290 + 250 + 250                    |
| Dimensions (mm) Width x Depth x Height         | 1750 + 1220 + 1220 x 760 x<br>1710 |
| Electrical Supply                              | 380-415V, 50HZ                     |
| Phase                                          | 3                                  |
| Starting Current (A)                           | 8/8/8                              |
| Running Current (A) - Heating                  | 57.6                               |
| Running Current (A) - Cooling                  | 59.2                               |
| Fuse Rating (MCB sizes BS EN 60947-2) - (A)    | 40 / 32 / 32                       |
| Mains Cable No. Cores                          | 4 + EARTH                          |
| PIPING RESTRICTIONS                            |                                    |
| Total Piping Length (m)                        | 1000                               |
| Furthest Piping Length (m)                     | 165                                |
| Furthest Piping Length After First Branch (m)  | 40                                 |
| Between Indoor and Outdoor units - Height (m)  | 50                                 |
| Between Indoor and Indoor units - Height (m)   | 15                                 |

## **DIMENSIONS**

PUHY-P1150YSJM-A