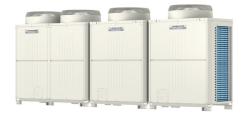

## **Product Information**

PUHY-P1150YSJM-A: Standard Y Series

46hp Outdoor Unit

R410A Heat Pump

The City Multi Y Series makes use of a two pipe refrigerant circuit throughout, with branch pipes feeding indoor units, allowing manual changeover from cooling to heating to ensure that a constant indoor climate is maintained.

## **DIMENSIONS**

PUHY-P1150YSJM-A