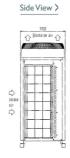

## **FEATURES**

| OUTDOOR                                        |                                    |
|------------------------------------------------|------------------------------------|
| Heating Capacity (kW) (nominal)                | 145                                |
| Cooling Capacity (kW) (nominal)                | 130                                |
| High Performance Heating Capacity (kW) (UK)    | 137.8                              |
| COP Priority Heating Capacity (kW) (UK)        | 127.6                              |
| Cooling Capacity (kW) (UK)                     | 119.6                              |
| Heating Power Input (kW) (nominal)             | 37.27                              |
| Cooling Power Input (kW) (nominal)             | 38.34                              |
| High Performance Heating Power Input (kW) (UK) | 49.57                              |
| COP Priority Heating Power Input (kW) (UK)     | 34.29                              |
| Cooling Power Input (kW) (UK)                  | 23.39                              |
| COP / EER (nominal)                            | 3.89 / 3.39                        |
| SCOP / SEER                                    | 4.86 / 6.24                        |
| Max No. of Connectable Indoor Units            | 50                                 |
| Airflow (m³/min)                               | 370 / 210 / 210                    |
| Sound Pressure Level (dBA)                     | 65.5                               |
| Sound Power Level (dBA)                        | 85.5                               |
| Weight (kg)                                    | 290 + 250 + 250                    |
| Dimensions (mm) Width x Depth x Height         | 1750 + 1220 + 1220 x 760 x<br>1710 |
| Electrical Supply                              | 380-415V, 50HZ                     |
| Phase                                          | 3                                  |
| Starting Current (A)                           | 8/8/8                              |
| Running Current (A) - Heating                  | 57.6                               |
| Running Current (A) - Cooling                  | 59.2                               |
| Fuse Rating (MCB sizes BS EN 60947-2) - (A)    | 40 / 32 / 32                       |
| Mains Cable No. Cores                          | 4 + EARTH                          |
| PIPING RESTRICTIONS                            |                                    |
| Total Piping Length (m)                        | 1000                               |
| Furthest Piping Length (m)                     | 165                                |
| Furthest Piping Length After First Branch (m)  | 40                                 |
| Between Indoor and Outdoor units - Height (m)  | 50                                 |
| Between Indoor and Indoor units - Height (m)   | 15                                 |

## **DIMENSIONS**

PUHY-P1150YSJM-A