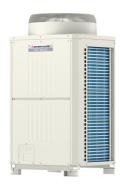

## **Product Information**

PUHY-P300YJM-A: Standard Y Series 12hp

**Outdoor Unit** 

R410A Heat Pump

The City Multi Y Series makes use of a two pipe refrigerant circuit throughout, with branch pipes feeding indoor units, allowing manual changeover from cooling to heating to ensure that a constant indoor climate is maintained.

## **DIMENSIONS**

PUHY-P300YJM-A

Discharge air