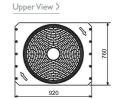

## **FEATURES**

Side View >

| OUTDOOR                                        |                  |
|------------------------------------------------|------------------|
| Heating Capacity (kW) (nominal)                | 37.5             |
| Cooling Capacity (kW) (nominal)                | 33.5             |
| High Performance Heating Capacity (kW) (UK)    | 35.6             |
| COP Priority Heating Capacity (kW) (UK)        | 32.3             |
| Cooling Capacity (kW) (UK)                     | 31.5             |
| Heating Power Input (kW) (nominal)             | 9.25             |
| Cooling Power Input (kW) (nominal)             | 9                |
| High Performance Heating Power Input (kW) (UK) | 12.4             |
| COP Priority Heating Power Input (kW) (UK)     | 8.97             |
| Cooling Power Input (kW) (UK)                  | 5.81             |
| COP / EER (nominal)                            | 4.05 / 3.72      |
| SCOP / SEER                                    | 4.93 / 6.23      |
| Max No. of Connectable Indoor Units            | 26               |
| Airflow (m³/min)                               | 170              |
| Sound Pressure Level (dBA)                     | 59               |
| Sound Power Level (dBA)                        | 79               |
| Weight (kg)                                    | 215              |
| Dimensions (mm) Width x Depth x Height         | 920 x 760 x 1710 |
| Electrical Supply                              | 380-415V, 50HZ   |
| Phase                                          | 3                |
| Starting Current (A)                           | 8                |
| Running Current (A) - Heating                  | 14.2             |
| Running Current (A) - Cooling                  | 13.9             |
| Fuse Rating (MCB sizes BS EN 60947-2) - (A)    | 25               |
| Mains Cable No. Cores                          | 4 + EARTH        |
| PIPING RESTRICTIONS                            |                  |
| Total Piping Length (m)                        | 1000             |
| Furthest Piping Length (m)                     | 165              |
| Furthest Piping Length After First Branch (m)  | 40               |
| Between Indoor and Outdoor units - Height (m)  | 50               |
| Between Indoor and Indoor units - Height (m)   | 15               |

## **DIMENSIONS**

PUHY-P300YJM-A

Discharge air