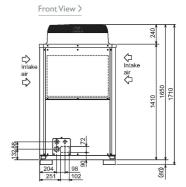

## **FEATURES**

Side View >

| OUTDOOR                                        |                  |
|------------------------------------------------|------------------|
| Heating Capacity (kW) (nominal)                | 37.5             |
| Cooling Capacity (kW) (nominal)                | 33.5             |
| High Performance Heating Capacity (kW) (UK)    | 35.6             |
| COP Priority Heating Capacity (kW) (UK)        | 32.3             |
| Cooling Capacity (kW) (UK)                     | 31.5             |
| Heating Power Input (kW) (nominal)             | 9.25             |
| Cooling Power Input (kW) (nominal)             | 9                |
| High Performance Heating Power Input (kW) (UK) | 12.4             |
| COP Priority Heating Power Input (kW) (UK)     | 8.97             |
| Cooling Power Input (kW) (UK)                  | 5.81             |
| COP / EER (nominal)                            | 4.05 / 3.72      |
| SCOP / SEER                                    | 4.93 / 6.23      |
| Max No. of Connectable Indoor Units            | 26               |
| Airflow (m³/min)                               | 170              |
| Sound Pressure Level (dBA)                     | 59               |
| Sound Power Level (dBA)                        | 79               |
| Weight (kg)                                    | 215              |
| Dimensions (mm) Width x Depth x Height         | 920 x 760 x 1710 |
| Electrical Supply                              | 380-415V, 50HZ   |
| Phase                                          | 3                |
| Starting Current (A)                           | 8                |
| Running Current (A) - Heating                  | 14.2             |
| Running Current (A) - Cooling                  | 13.9             |
| Fuse Rating (MCB sizes BS EN 60947-2) - (A)    | 25               |
| Mains Cable No. Cores                          | 4 + EARTH        |
| PIPING RESTRICTIONS                            |                  |
| Total Piping Length (m)                        | 1000             |
| Furthest Piping Length (m)                     | 165              |
| Furthest Piping Length After First Branch (m)  | 40               |
| Between Indoor and Outdoor units - Height (m)  | 50               |
| Between Indoor and Indoor units - Height (m)   | 15               |

## **DIMENSIONS**

PUHY-P300YJM-A

Discharge air