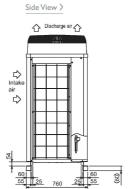

## **DIMENSIONS**

PUHY-P350YJM-A

## **FEATURES**

| OUTDOOR                                        |                   |
|------------------------------------------------|-------------------|
| Heating Capacity (kW) (nominal)                | 45                |
| Cooling Capacity (kW) (nominal)                | 40                |
| High Performance Heating Capacity (kW) (UK)    | 42.8              |
| COP Priority Heating Capacity (kW) (UK)        | 38.7              |
| Cooling Capacity (kW) (UK)                     | 37.6              |
| Heating Power Input (kW) (nominal)             | 11.19             |
| Cooling Power Input (kW) (nominal)             | 11.01             |
| High Performance Heating Power Input (kW) (UK) | 14.99             |
| COP Priority Heating Power Input (kW) (UK)     | 10.85             |
| Cooling Power Input (kW) (UK)                  | 7.1               |
| COP / EER (nominal)                            | 4.02 / 3.63       |
| SCOP / SEER                                    | 4.88 / 6.33       |
| Max No. of Connectable Indoor Units            | 30                |
| Airflow (m³/min)                               | 210               |
| Sound Pressure Level (dBA)                     | 60                |
| Sound Power Level (dBA)                        | 80                |
| Weight (kg)                                    | 250               |
| Dimensions (mm) Width x Depth x Height         | 1220 x 760 x 1710 |
| Electrical Supply                              | 380-415V, 50HZ    |
| Phase                                          | 3                 |
| Starting Current (A)                           | 8                 |
| Running Current (A) - Heating                  | 17.2              |
| Running Current (A) - Cooling                  | 17                |
| Fuse Rating (MCB sizes BS EN 60947-2) - (A)    | 32                |
| Mains Cable No. Cores                          | 4 + EARTH         |
| PIPING RESTRICTIONS                            |                   |
| Total Piping Length (m)                        | 1000              |
| Furthest Piping Length (m)                     | 165               |
| Furthest Piping Length After First Branch (m)  | 40                |
| Between Indoor and Outdoor units - Height (m)  | 50                |
| Between Indoor and Indoor units - Height (m)   | 15                |
|                                                |                   |