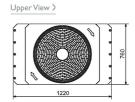

## **DIMENSIONS**

PUHY-P350YJM-A

## **FEATURES**

| OUTDOOR                                        |                   |
|------------------------------------------------|-------------------|
| Heating Capacity (kW) (nominal)                | 45                |
| Cooling Capacity (kW) (nominal)                | 40                |
| High Performance Heating Capacity (kW) (UK)    | 42.8              |
| COP Priority Heating Capacity (kW) (UK)        | 38.7              |
| Cooling Capacity (kW) (UK)                     | 37.6              |
| Heating Power Input (kW) (nominal)             | 11.19             |
| Cooling Power Input (kW) (nominal)             | 11.01             |
| High Performance Heating Power Input (kW) (UK) | 14.99             |
| COP Priority Heating Power Input (kW) (UK)     | 10.85             |
| Cooling Power Input (kW) (UK)                  | 7.1               |
| COP / EER (nominal)                            | 4.02 / 3.63       |
| SCOP / SEER                                    | 4.88 / 6.33       |
| Max No. of Connectable Indoor Units            | 30                |
| Airflow (m³/min)                               | 210               |
| Sound Pressure Level (dBA)                     | 60                |
| Sound Power Level (dBA)                        | 80                |
| Weight (kg)                                    | 250               |
| Dimensions (mm) Width x Depth x Height         | 1220 x 760 x 1710 |
| Electrical Supply                              | 380-415V, 50HZ    |
| Phase                                          | 3                 |
| Starting Current (A)                           | 8                 |
| Running Current (A) - Heating                  | 17.2              |
| Running Current (A) - Cooling                  | 17                |
| Fuse Rating (MCB sizes BS EN 60947-2) - (A)    | 32                |
| Mains Cable No. Cores                          | 4 + EARTH         |
| PIPING RESTRICTIONS                            |                   |
| Total Piping Length (m)                        | 1000              |
| Furthest Piping Length (m)                     | 165               |
| Furthest Piping Length After First Branch (m)  | 40                |
| Between Indoor and Outdoor units - Height (m)  | 50                |
| Between Indoor and Indoor units - Height (m)   | 15                |
|                                                |                   |