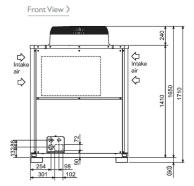

## **FEATURES**

| OUTDOOR                                        |                   |
|------------------------------------------------|-------------------|
| Heating Capacity (kW) (nominal)                | 45                |
| Cooling Capacity (kW) (nominal)                | 40                |
| High Performance Heating Capacity (kW) (UK)    | 42.8              |
| COP Priority Heating Capacity (kW) (UK)        | 38.7              |
| Cooling Capacity (kW) (UK)                     | 37.6              |
| Heating Power Input (kW) (nominal)             | 11.19             |
| Cooling Power Input (kW) (nominal)             | 11.01             |
| High Performance Heating Power Input (kW) (UK) | 14.99             |
| COP Priority Heating Power Input (kW) (UK)     | 10.85             |
| Cooling Power Input (kW) (UK)                  | 7.1               |
| COP / EER (nominal)                            | 4.02 / 3.63       |
| SCOP / SEER                                    | 4.88 / 6.33       |
| Max No. of Connectable Indoor Units            | 30                |
| Airflow (m³/min)                               | 210               |
| Sound Pressure Level (dBA)                     | 60                |
| Sound Power Level (dBA)                        | 80                |
| Weight (kg)                                    | 250               |
| Dimensions (mm) Width x Depth x Height         | 1220 x 760 x 1710 |
| Electrical Supply                              | 380-415V, 50HZ    |
| Phase                                          | 3                 |
| Starting Current (A)                           | 8                 |
| Running Current (A) - Heating                  | 17.2              |
| Running Current (A) - Cooling                  | 17                |
| Fuse Rating (MCB sizes BS EN 60947-2) - (A)    | 32                |
| Mains Cable No. Cores                          | 4 + EARTH         |
| PIPING RESTRICTIONS                            |                   |
| Total Piping Length (m)                        | 1000              |
| Furthest Piping Length (m)                     | 165               |
| Furthest Piping Length After First Branch (m)  | 40                |
| Between Indoor and Outdoor units - Height (m)  | 50                |
| Between Indoor and Indoor units - Height (m)   | 15                |
|                                                |                   |

## **DIMENSIONS**

PUHY-P350YJM-A