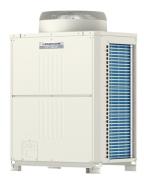

## **Product Information**

PUHY-P350YJM-A: Standard Y Series 14hp

**Outdoor Unit** 

R410A Heat Pump

The City Multi Y Series makes use of a two pipe refrigerant circuit throughout, with branch pipes feeding indoor units, allowing manual changeover from cooling to heating to ensure that a constant indoor climate is maintained.

## **DIMENSIONS**

PUHY-P350YJM-A